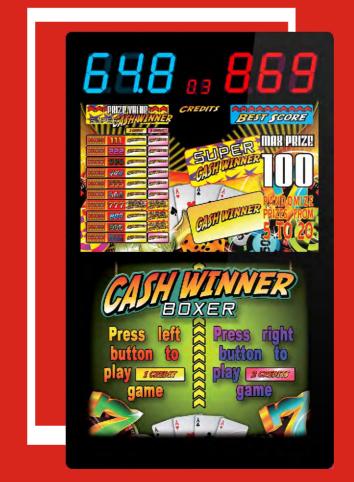

## CHANER SONER

First SWP (skill with prize) boxer machine with coin payout system. Payout for every triple X score (111, 222, 333, etc.) and best score. Minor (5-20 coins) and Major payouts (20-100 coins) managed by settable, secure payout system. Major coin quantity increasing as jackpot system.

over 1000 animations