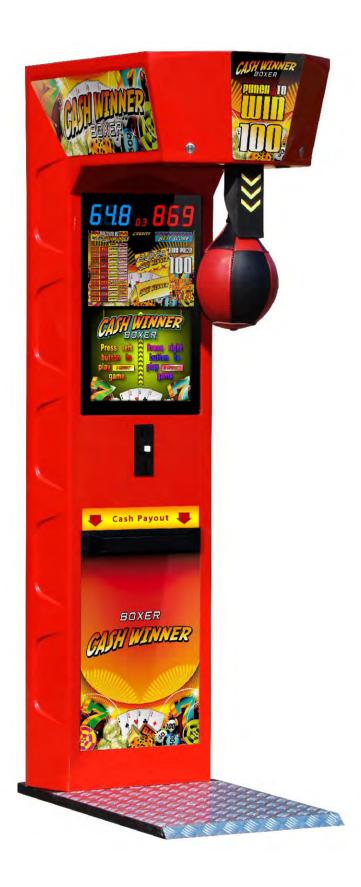

## CHANER SONER

First SWP (skill with prize) boxer machine with coin payout system. Payout for every triple X score (111, 222, 333, etc.) and best score. Minor (5-20 coins) and Major payouts (20-100 coins) managed by settable, secure payout system. Major coin quantity increasing as jackpot system.

Mechanism with electric servo motor

17-inch industrial LCD

No HDD - only flash memory

**Only LED/OLED lighting** 

reliable KS2 operation system

payout management system

coin hopper

bill acceptor ready

## Specification:

game type: power meter / precision meter

dimentions (H/W/D): 214cm/57cm/100cm 85"/23"/40"

weight: 115kg / 253lbs power: 90V - 240V

power consumption: 70 watt

certificate: CE, RoHS