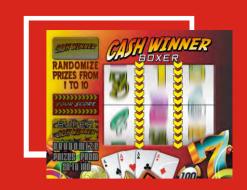

## CHANER SONER

First SWP (skill with prize) boxer machine with coin payout system. Payout for every triple X score (111, 222, 333, etc.) and best score. Minor (5-20 coins) and Major payouts (20-100 coins) managed by settable, secure payout system. Major coin quantity increasing as jackpot system.

over 1000 animations