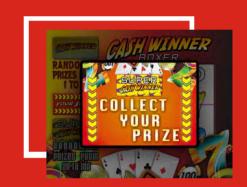

## CHANER SONER

First SWP (skill with prize) boxer machine with coin payout system. Payout for every triple X score (111, 222, 333, etc.) and best score. Minor (5-20 coins) and Major payouts (20-100 coins) managed by settable, secure payout system. Major coin quantity increasing as jackpot system.

over 1000 animations