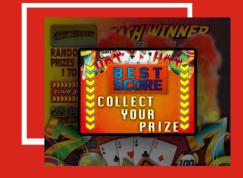

## CHANER SONER

First SWP (skill with prize) boxer machine with coin payout system. Payout for every triple X score (111, 222, 333, etc.) and best score. Minor (5-20 coins) and Major payouts (20-100 coins) managed by settable, secure payout system. Major coin quantity increasing as jackpot system.