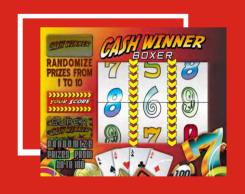

## CHANER SONER

First SWP (skill with prize) boxer machine with coin payout system. Payout for every triple X score (111, 222, 333, etc.) and best score. Minor (5-20 coins) and Major payouts (20-100 coins) managed by settable, secure payout system. Major coin quantity increasing as jackpot system.

over 1000 animations