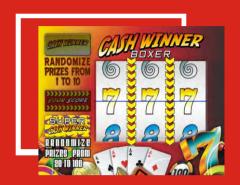

## CHANER SONER

First SWP (skill with prize) boxer machine with coin payout system. Payout for every triple X score (111, 222, 333, etc.) and best score. Minor (5-20 coins) and Major payouts (20-100 coins) managed by settable, secure payout system. Major coin quantity increasing as jackpot system.

over 1000 animations