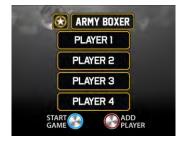

## **Specification:**

game type: power meter / precision meter dimentions (H/W/D): 214cm/57cm/100cm 85"/23"/40" weight: 115kg / 253lbs power: 90V - 240V power consumption: 70 watt certificate: CE, RoHS Boxer Arcade Game machine is a up to 4 players boxer with 5 different games included on CF-cards. Each player makes a punch and tries to get as high score as possible. At the end of game machine shows players ranking. Included games: Wild Wild West Boxer, Wheel Of Luck, Kingpin Boxer, iBoxer Striptease, Army Boxer - all games are multiplayer ready. Game can be switched in time under 2 minutes.

Mechanism with electric servo motor 17-inch industrial LCD No HDD - only flash memory Up to 4 players Only LED/OLED lighting Reliable KS2 operation system Bill acceptor ready 5 CF-cards with different games included Over 1000 animations on each CF-card

## **Screenshots gallery**

FIREPO HARD I