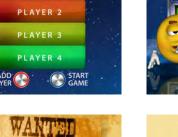

## **Specification:**

game type: power meter / precision meter dimentions (H/W/D): 214cm/57cm/100cm 85"/23"/40" weight: 115kg / 253lbs power: 90V - 240V power consumption: 70 watt certificate: CE, RoHS Boxer Arcade Game machine is a up to 4 players boxer with 5 different games included on CF-cards. Each player makes a punch and tries to get as high score as possible. At the end of game machine shows players ranking. Included games: Wild Wild West Boxer, Wheel Of Luck, Kingpin Boxer, iBoxer Striptease, Army Boxer - all games are multiplayer ready. Game can be switched in time under 2 minutes.

Mechanism with electric servo motor 17-inch industrial LCD No HDD - only flash memory Up to 4 players Only LED/OLED lighting Reliable KS2 operation system Bill acceptor ready 5 CF-cards with different games included Over 1000 animations on each CF-card

## **Screenshots gallery**

FIREPO HARD I