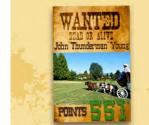

## **Specification:**

game type: power meter / precision meter dimentions (H/W/D): 214cm/57cm/100cm 85"/23"/40" weight: 115kg / 253lbs power: 90V - 240V power consumption: 70 watt certificate: CE, RoHS Boxer Arcade Game machine is a up to 4 players boxer with 5 different games included on CF-cards. Each player makes a punch and tries to get as high score as possible. At the end of game machine shows players ranking. Included games: Wild Wild West Boxer, Wheel Of Luck, Kingpin Boxer, iBoxer Striptease, Army Boxer - all games are multiplayer ready. Game can be switched in time under 2 minutes.

Mechanism with electric servo motor 17-inch industrial LCD No HDD - only flash memory Up to 4 players Only LED/OLED lighting Reliable KS2 operation system Bill acceptor ready 5 CF-cards with different games included Over 1000 animations on each CF-card

## **Screenshots gallery**

FIREPO HARD I