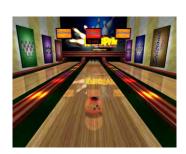

## **Specification:**

game type: power meter / precision meter dimentions (H/W/D): 214cm/57cm/100cm 85"/23"/40" weight: 115kg / 253lbs power: 90V - 240V power consumption: 70 watt certificate: CE, RoHS Boxer Arcade Game machine is a up to 4 players boxer with 5 different games included on CF-cards. Each player makes a punch and tries to get as high score as possible. At the end of game machine shows players ranking. Included games: Wild Wild West Boxer, Wheel Of Luck, Kingpin Boxer, iBoxer Striptease, Army Boxer - all games are multiplayer ready. Game can be switched in time under 2 minutes.

Mechanism with electric servo motor 17-inch industrial LCD No HDD - only flash memory Up to 4 players Only LED/OLED lighting Reliable KS2 operation system Bill acceptor ready 5 CF-cards with different games included Over 1000 animations on each CF-card

## **Screenshots gallery**

FIREPO HARD I