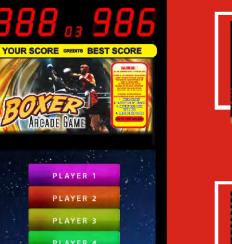

## **Specification:**

game type: power meter / precision meter dimentions (H/W/D): 214cm/57cm/100cm 85"/23"/40" weight: 115kg / 253lbs power: 90V - 240V power consumption: 70 watt certificate: CE, RoHS Boxer Arcade Game machine is a up to 4 players boxer with 5 different games included on CF-cards. Each player makes a punch and tries to get as high score as possible. At the end of game machine shows players ranking. Included games: Wild Wild West Boxer, Wheel Of Luck, Kingpin Boxer, iBoxer Striptease, Army Boxer - all games are multiplayer ready. Game can be switched in time under 2 minutes.

Mechanism with electric servo motor 17-inch industrial LCD No HDD - only flash memory Up to 4 players Only LED/OLED lighting Reliable KS2 operation system Bill acceptor ready 5 CF-cards with different games included Over 1000 animations on each CF-card