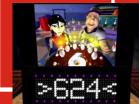

## **Specification:**

game type: power meter / precision meter dimentions (H/W/D): 214cm/57cm/100cm 85"/23"/40" weight: 115kg / 253lbs power: 90V - 240V power consumption: 70 watt certificate: CE, RoHS Boxer Arcade Game machine is a up to 4 players boxer with 5 different games included on CF-cards. Each player makes a punch and tries to get as high score as possible. At the end of game machine shows players ranking. Included games: Wild Wild West Boxer, Wheel Of Luck, Kingpin Boxer, iBoxer Striptease, Army Boxer - all games are multiplayer ready. Game can be switched in time under 2 minutes.