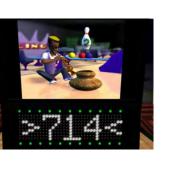

## **Specification:**

game type: power meter / precision meter dimentions (H/W/D): 214cm/57cm/100cm 85"/23"/40" weight: 115kg / 253lbs power: 90V - 240V power consumption: 70 watt certificate: CE, RoHS Boxer Arcade Game machine is a up to 4 players boxer with 5 different games included on CF-cards. Each player makes a punch and tries to get as high score as possible. At the end of game machine shows players ranking. Included games: Wild Wild West Boxer, Wheel Of Luck, Kingpin Boxer, iBoxer Striptease, Army Boxer - all games are multiplayer ready. Game can be switched in time under 2 minutes.

## **Screenshots gallery**

FIREPO HARD I