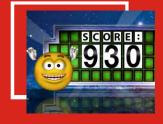

## **Specification:**

game type: power meter / precision meter dimentions (H/W/D): 214cm/57cm/100cm 85"/23"/40" weight: 115kg / 253lbs power: 90V - 240V power consumption: 70 watt certificate: CE, RoHS Boxer Arcade Game machine is a up to 4 players boxer with 5 different games included on CF-cards. Each player makes a punch and tries to get as high score as possible. At the end of game machine shows players ranking. Included games: Wild Wild West Boxer, Wheel Of Luck, Kingpin Boxer, iBoxer Striptease, Army Boxer - all games are multiplayer ready. Game can be switched in time under 2 minutes.