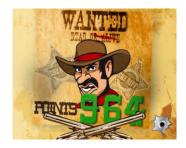

## **Specification:**

game type: power meter / precision meter dimentions (H/W/D): 214cm/57cm/100cm 85"/23"/40" weight: 115kg / 253lbs power: 90V - 240V power consumption: 70 watt certificate: CE, RoHS Boxer Arcade Game machine is a up to 4 players boxer with 5 different games included on CF-cards. Each player makes a punch and tries to get as high score as possible. At the end of game machine shows players ranking. Included games: Wild Wild West Boxer, Wheel Of Luck, Kingpin Boxer, iBoxer Striptease, Army Boxer - all games are multiplayer ready. Game can be switched in time under 2 minutes.

## **Screenshots gallery**

FIREPO HARD I