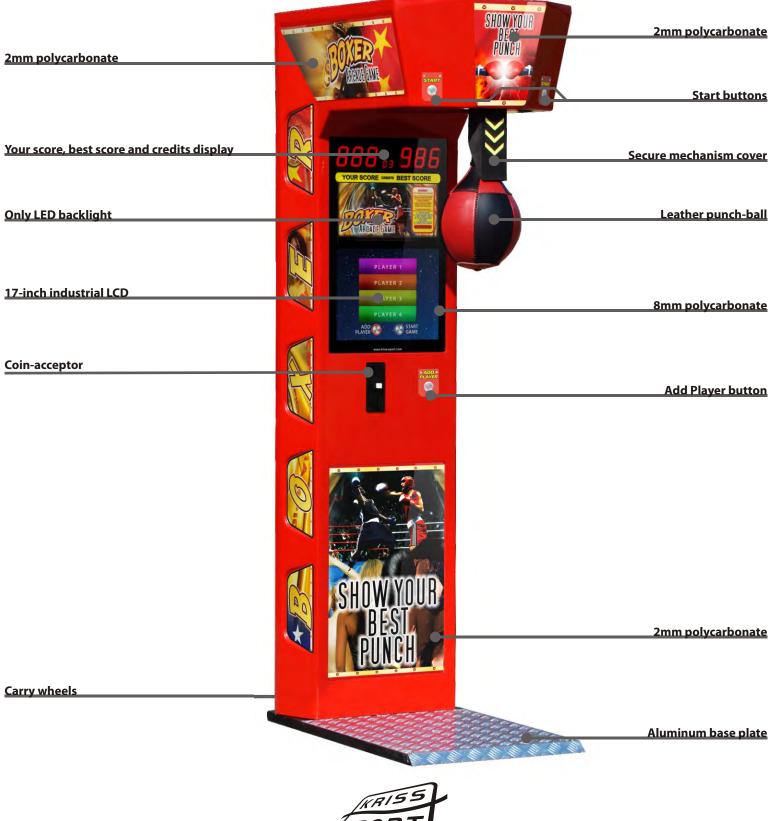

## **Specification:**

game type: power meter / precision meter dimentions (H/W/D): 214cm/57cm/100cm 85"/23"/40" weight: 115kg / 253lbs power: 90V - 240V power consumption: 70 watt certificate: CE, RoHS Boxer Arcade Game machine is a up to 4 players boxer with 5 different games included on CF-cards. Each player makes a punch and tries to get as high score as possible. At the end of game machine shows players ranking. Included games: Wild Wild West Boxer, Wheel Of Luck, Kingpin Boxer, iBoxer Striptease, Army Boxer - all games are multiplayer ready. Game can be switched in time under 2 minutes.

Mechanism with electric servo motor 17-inch industrial LCD No HDD - only flash memory Up to 4 players Only LED/OLED lighting Reliable KS2 operation system Bill acceptor ready 5 CF-cards with different games included Over 1000 animations on each CF-card