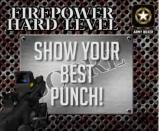

## **Specification:**

game type: power meter / precision meter dimentions (H/W/D): 214cm/57cm/100cm 85"/23"/40" weight: 115kg / 253lbs power: 90V - 240V power consumption: 70 watt certificate: CE, RoHS Boxer Arcade Game machine is a up to 4 players boxer with 5 different games included on CF-cards. Each player makes a punch and tries to get as high score as possible. At the end of game machine shows players ranking. Included games: Wild Wild West Boxer, Wheel Of Luck, Kingpin Boxer, iBoxer Striptease, Army Boxer - all games are multiplayer ready. Game can be switched in time under 2 minutes.

## **Screenshots gallery**

FIREPO HARD I