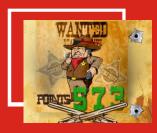

## **Specification:**

game type: power meter / precision meter dimentions (H/W/D): 214cm/57cm/100cm 85"/23"/40" weight: 115kg / 253lbs power: 90V - 240V power consumption: 70 watt certificate: CE, RoHS Boxer Arcade Game machine is a up to 4 players boxer with 5 different games included on CF-cards. Each player makes a punch and tries to get as high score as possible. At the end of game machine shows players ranking. Included games: Wild Wild West Boxer, Wheel Of Luck, Kingpin Boxer, iBoxer Striptease, Army Boxer - all games are multiplayer ready. Game can be switched in time under 2 minutes.