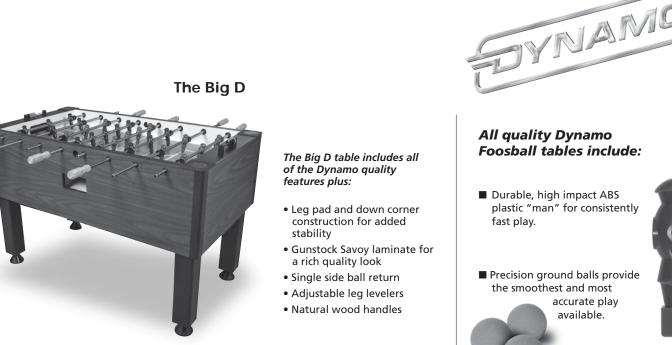

With it's rich and durable laminates and high quality construction, the Big D will bring years of fun to your home. It contains the features that all players will appreciate and enjoy.

YNAMO