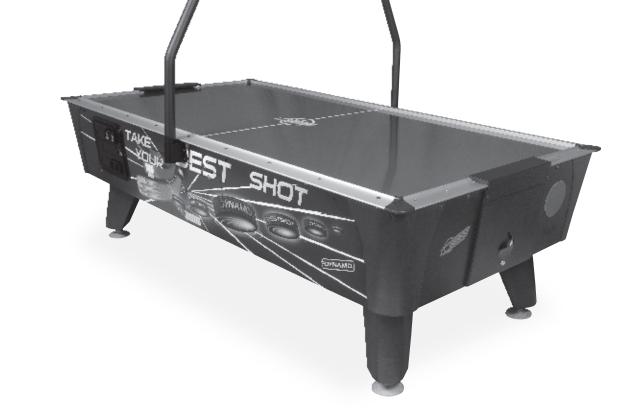

For More Information, Visit BMI Gaming | www.bmigaming.com | (800) 746-2255 | +1.561.391.7200

Dynamo's BEST SHOT has the features and performance tournament players expect & the durable construction operators & locations demand.

## **Best Shot™ Table Hockey**

Best ShotTM Table Hockey – The Tournament Player's dream. No lights, no sounds, no gimmicks. Just you, your opponent, and your competitive spirit. Give it your Best Shot. The heritage and time-tested durability of Dynamo Hockey can take it.

## Features:

- Playfield centerline for Tournament Play
- Non-coated aluminum rails for fast deflection
- Counter-sunk end rails for player comfort
- "Dyna-Blast" blower system for powerful and reliable performance
- Impact-resistant laminate playing surface
- Optional overhead lighting unit with LED Scoring
- Easy adjustment one-man/one-wrench leg levelers
- Accepts Dynamo 3-piece side shield set
- Dual roll-down coin mechanism
- Bill acceptor ready
- Infrared optical jam-proof scoring assembly
- Hinged heavy-duty goal ends for easy cleanout
- Sanctioned for Tournament playETL and CE approved