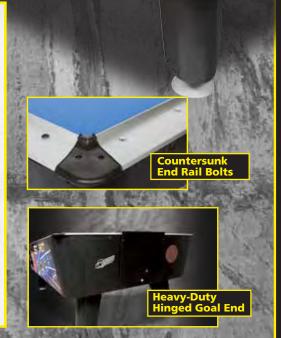

## Features:

- Playfield centerline for Tournament Play
- Non-coated aluminum rails for fast deflection
- Counter-sunk end rails for player comfort
- "Dyna-Blast" blower system for powerful and reliable performance
- Impact-resistant laminate playing surface
- Optional overhead lighting unit with LED Scoring
- Easy adjustment one-man/one-wrench leg levelers
- Accepts Dynamo 3-piece side shield set
- Dual roll-down coin mechanism
- Bill acceptor ready
- Infrared optical jam-proof scoring assembly
- Hinged heavy-duty goal ends for easy cleanout
- Sanctioned for Tournament playETL and CE approved