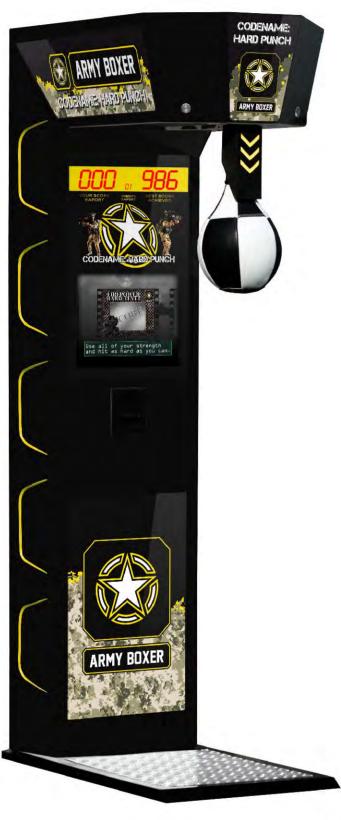

## ARMY BOXER

Army theme based boxer machine with 4 games. Power games scores shown as target shoot by a machine gun. Time of reaction game based on fast shooting range training. Accuracy game scores based on long range sniper training. Ticket dispenser ready.

Mechanism with electric servo motor 17-inch industrial LCD 4 games

Only LED/OLED lighting reliable KS2 operation system ticket dispenser ready payout management system bill acceptor ready

over 1000 animations

game type: power/precision/reflex meter

dimentions (H/W/D): 214cm/57cm/100cm 85"/23"/40"

weight: 115kg / 253lbs power: 90V - 240V

Specification:

power consumption: 70 watt certificate: CE, RoHS

King of boxers