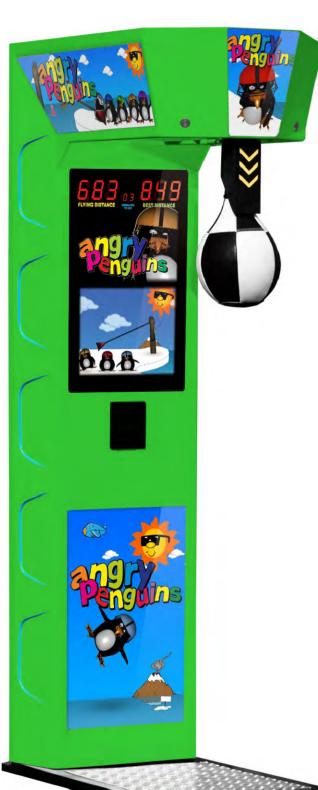

## For More Information, Visit BMI Gaming | www.bmigaming.com | (800) 746-2255 | +1.561.391.7200

Power meter boxer machine combined with funny flying penguin animations. The harder you hit the punch bag - the longer the penguin's journey and the better your score. Great machines for FEC and amusement part locations.

Mechanism with electric servo motor 17-inch industrial LCD Only LED/OLED lighting reliable KS2 operation system ticket dispenser ready bill acceptor ready over 1000 animations baby size body available

## **Specification:**

game type: power meter dimentions (H/W/D): 214cm/57cm/100cm 85"/23"/40" weight: 115kg / 253lbs power: 90V - 240V power consumption: 70 watt

certificate: CE, RoHS

В