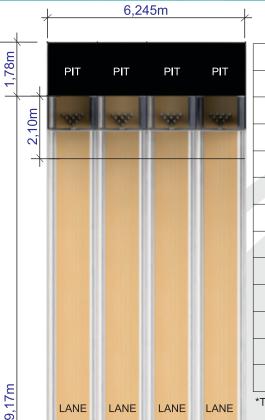

29,85m

| WIDTH IMPLY BOWLING |        |  |  |  |  |
|---------------------|--------|--|--|--|--|
| Nº LANES            | WIDTH  |  |  |  |  |
| 2                   | 3,135  |  |  |  |  |
| 3                   | 4,965  |  |  |  |  |
| 4                   | 6,245  |  |  |  |  |
| 5                   | 8,075  |  |  |  |  |
| 6                   | 9,355  |  |  |  |  |
| 7                   | 11,185 |  |  |  |  |
| 8                   | 12,465 |  |  |  |  |
| 9                   | 14,295 |  |  |  |  |
| 10                  | 15,575 |  |  |  |  |
| 11                  | 17,405 |  |  |  |  |
| 12                  | 18,685 |  |  |  |  |

## () G R E E N Bowling

- Strikes 4 fun -

\*TAKE INTO ACCOUNT THE GAP OF 2cm

| LENGTH IMPLY BOWLING |              |       |      |                                                                          |       |       |  |  |  |
|----------------------|--------------|-------|------|--------------------------------------------------------------------------|-------|-------|--|--|--|
| PLAYERS<br>AREA      | APPROACH     | LANE  | PIT  | TOTAL LENGTH DEPENDING ON THE TYPE<br>OF APPROACH - WITHOUT PLAYERS AREA |       |       |  |  |  |
|                      |              |       |      | 3,07                                                                     | 4,09  | 4,60  |  |  |  |
|                      | 3,07<br>4,09 | 7,16  | 1,78 | 12,01                                                                    | 13,03 | 13,54 |  |  |  |
|                      |              | 10,22 |      | 15,07                                                                    | 16,09 | 16,60 |  |  |  |
|                      |              | 11,25 |      | 16,10                                                                    | 17,12 | 17,63 |  |  |  |
|                      |              | 12,26 |      | 17,11                                                                    | 18,13 | 18,64 |  |  |  |
|                      |              | 13,28 |      | 18,13                                                                    | 19,15 | 19,66 |  |  |  |
| 2,80 - 4,30          |              | 14,31 |      | 19,16                                                                    | 20,18 | 20,69 |  |  |  |
| 2,00 4,00            | 4,60         | 15,33 |      | 20,18                                                                    | 21,20 | 21,71 |  |  |  |
|                      |              | 16,35 |      | 21,20                                                                    | 22,22 | 22,73 |  |  |  |
|                      |              | 17,38 |      | 22,23                                                                    | 23,25 | 23,76 |  |  |  |
|                      |              | 18,40 |      | 23,25                                                                    | 24,27 | 24,78 |  |  |  |
|                      |              | 19,17 |      | 24,02                                                                    | 25,04 | 25,55 |  |  |  |

\*LANE 19,17m