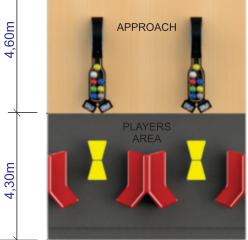

## () G R E E N Bowling

- Strikes 4 fun -

\*TAKE INTO ACCOUNT THE GAP OF 2cm

| LENGTH IMPLY BOWLING |              |       |      |                                                                          |       |       |  |  |  |
|----------------------|--------------|-------|------|--------------------------------------------------------------------------|-------|-------|--|--|--|
| PLAYERS<br>AREA      | APPROACH     | LANE  | PIT  | TOTAL LENGTH DEPENDING ON THE TYPE<br>OF APPROACH - WITHOUT PLAYERS AREA |       |       |  |  |  |
|                      |              |       |      | 3,07                                                                     | 4,09  | 4,60  |  |  |  |
|                      | 3,07<br>4,09 | 7,16  | 1,78 | 12,01                                                                    | 13,03 | 13,54 |  |  |  |
|                      |              | 10,22 |      | 15,07                                                                    | 16,09 | 16,60 |  |  |  |
|                      |              | 11,25 |      | 16,10                                                                    | 17,12 | 17,63 |  |  |  |
|                      |              | 12,26 |      | 17,11                                                                    | 18,13 | 18,64 |  |  |  |
|                      |              | 13,28 |      | 18,13                                                                    | 19,15 | 19,66 |  |  |  |
| 2,80 - 4,30          |              | 14,31 |      | 19,16                                                                    | 20,18 | 20,69 |  |  |  |
| 2,00 4,00            | 4,60         | 15,33 |      | 20,18                                                                    | 21,20 | 21,71 |  |  |  |
|                      |              | 16,35 |      | 21,20                                                                    | 22,22 | 22,73 |  |  |  |
|                      |              | 17,38 |      | 22,23                                                                    | 23,25 | 23,76 |  |  |  |
|                      |              | 18,40 |      | 23,25                                                                    | 24,27 | 24,78 |  |  |  |
|                      |              | 19,17 |      | 24,02                                                                    | 25,04 | 25,55 |  |  |  |