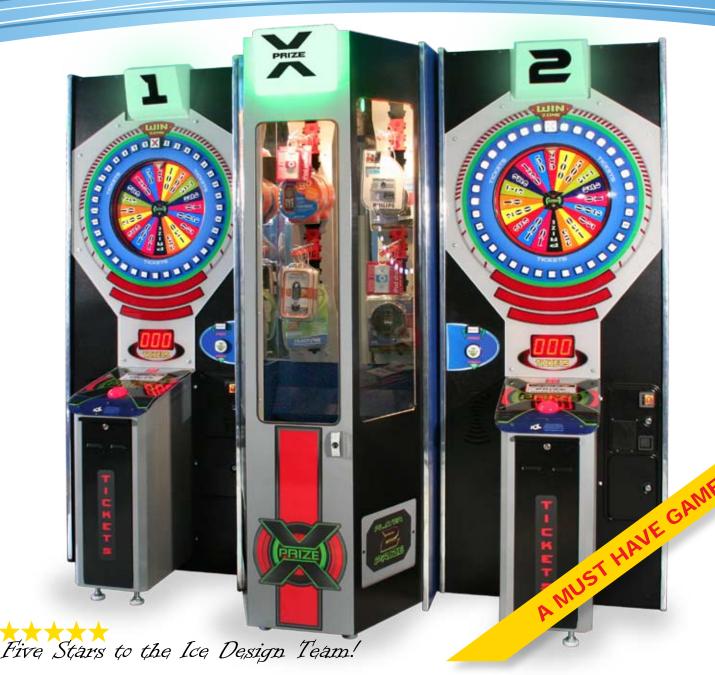

# X Prize Fact Sheet

A UNIQUE REDEMPTION GAME THAT AWARDS **BOTH TICKETS AND MAJOR PRIZES!** 

## STANDARD FEATURES

- The player always wins tickets on the outer ring.
- Stop the chasing light on the "X" and the inner wheel will spin automatically.
- The inner wheel will land on either a ticket value or the PRIZE icon.
- Recommended prize per play
- Recommended prize value based on a .50 game is \$100-\$500.
- The game includes FOUR ticket dispensers (two per player station) & hold 8,000 tickets each.

#### **OPTIONS**

- Bill acceptor ready
- Price/play desired payout
- Game comes with 4 prize display racks