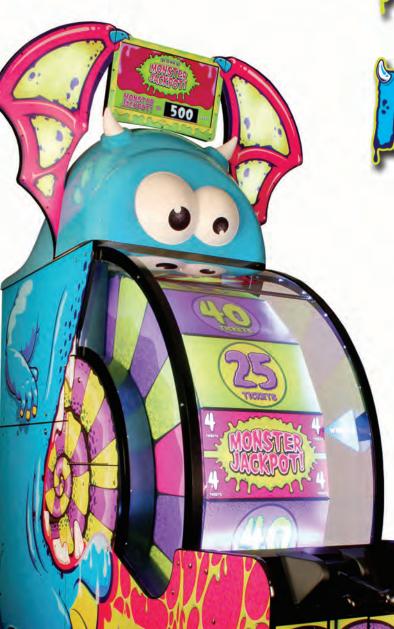

Players step up and pull the handle to spin the monster's big tongue. When the tongue stops, players are awarded tickets. Ticket Monster is equipped with a progressive feature, so each time someone plays the Monster Jackpot creeps higher! Achieving the jackpot is sure to make them scream!

The sounds and bright graphics of Ticket Monster grab attention from all over the room. Ticket Monster also has dual ticket dispensers for more capacity and quicker ticket dispensing. Operators will drool over how user friendly this Monster's menu is to use.

The scariest thing about this guy is the crazy big revenues he'll roll in!

Dimensions: 32"W x 91"D x 116.5"H Ship Weight: 1060 lbs.