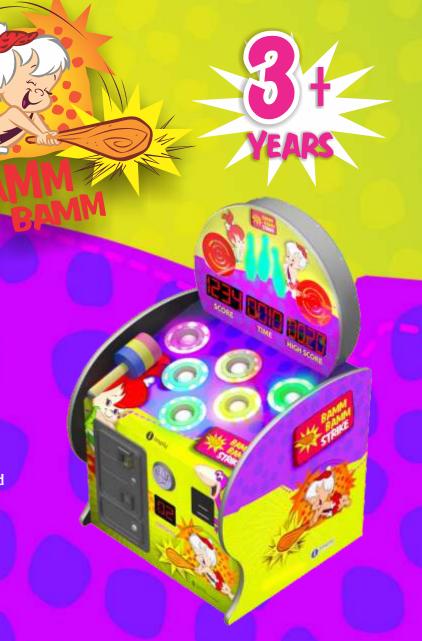

## USE BAMM BAMM'S HAMMER TO HIT THE TARGETS!

The game features the famous whack-a-mole gameplay inspired by Bamm Bamm accessory. Use the hammer to hit the rising pins in the illuminated holes: when you hit, they add you bonus points.

- Exclusive Design.
- Super RGB LED color lighting.
- Electronic displays show high score, score, time and credits.
- Simple and intuitive for any player.
- The interactive sound speakers will join you with the famous Bedrock family with music and effects according to the gaming action and scores.
- Operated by coin/token/smartcard for easy collection, and ready for ticket redemption dispenser.
- Adjustable leveling shoes and wheels for easy movement.
- Enters in standby mode to reduce power consumption.