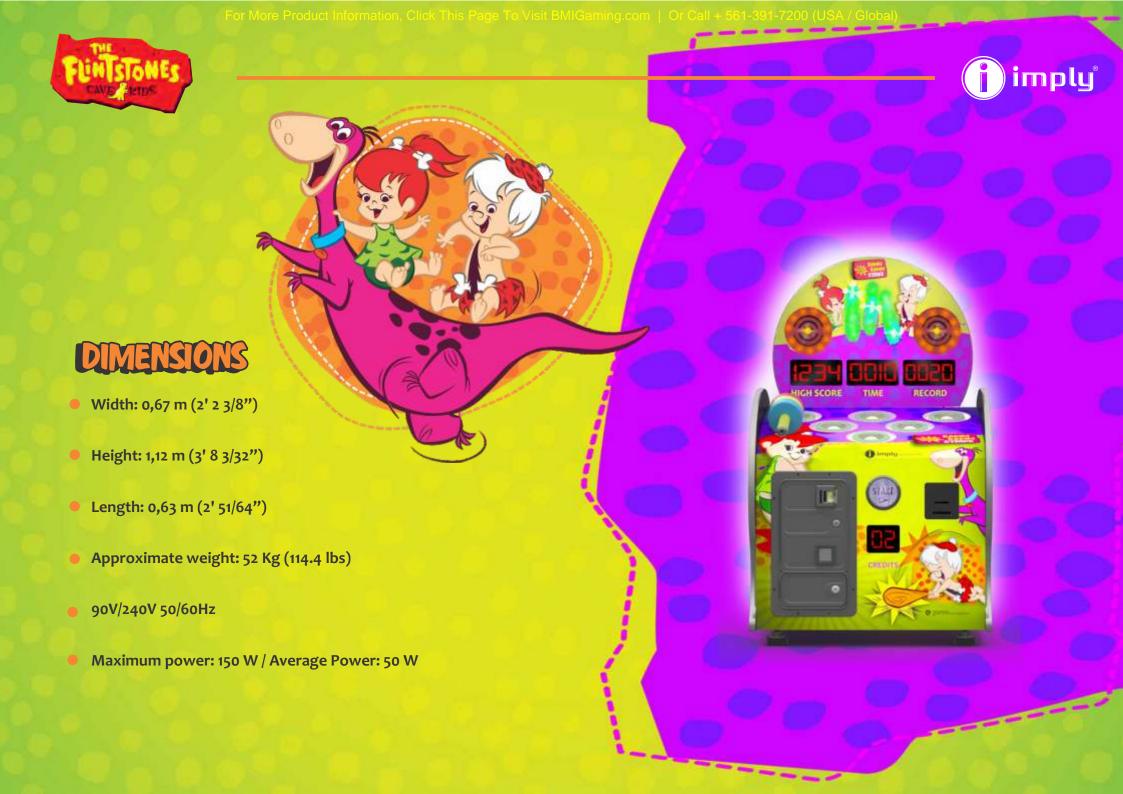

DABBA DOO! BOWLING





LICENSED GAMES











## USE BAMM BAMM'S HAMMER TO HIT THE TARGETS!

The game features the famous whack-a-mole gameplay inspired by Bamm Bamm accessory. Use the hammer to hit the rising pins in the illuminated holes: when you hit, they add you bonus points.

- Exclusive Design.
- Super RGB LED color lighting.
- Electronic displays show high score, score, time and credits.
- Simple and intuitive for any player.
- The interactive sound speakers will join you with the famous Bedrock family with music and effects according to the gaming action and scores.
- Operated by coin/token/smartcard for easy collection, and ready for ticket redemption dispenser.
- Adjustable leveling shoes and wheels for easy movement.
- Enters in standby mode to reduce power consumption.







- OUTSTANDING DURABILITY MANUFACTURED
  WITH THE BEST MATERIALS.
- CE CERTIFICATION, FACTORY WARRANTY

  AND SUPPORTED BY IMPLY SERVICE TEAMS
- INTERNATIONAL DISTRIBUTION NETWORKS



## Yabba Dabba Doo! Bowling

- 20' Container: 4un

- 40'N Container: 8un

- 40'HC Container: 10un

\*disassembled into machine module and

lane modules

## **Bamm Bamm Strike**

- 20' Container: 72un

- Container 40'N Container: 149un

- Container 40'HC Container: 149un