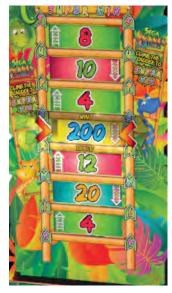

## Gameplay

Pull back the snakes tail to send the ladder of ticket values spinning. Judge just the right strength to win big and take home the tickets. Each ticket win also comes with a chance at the bonus game: A ladder symbol takes you one rung closer to the Super Bonus whilst a snake sends you back down!