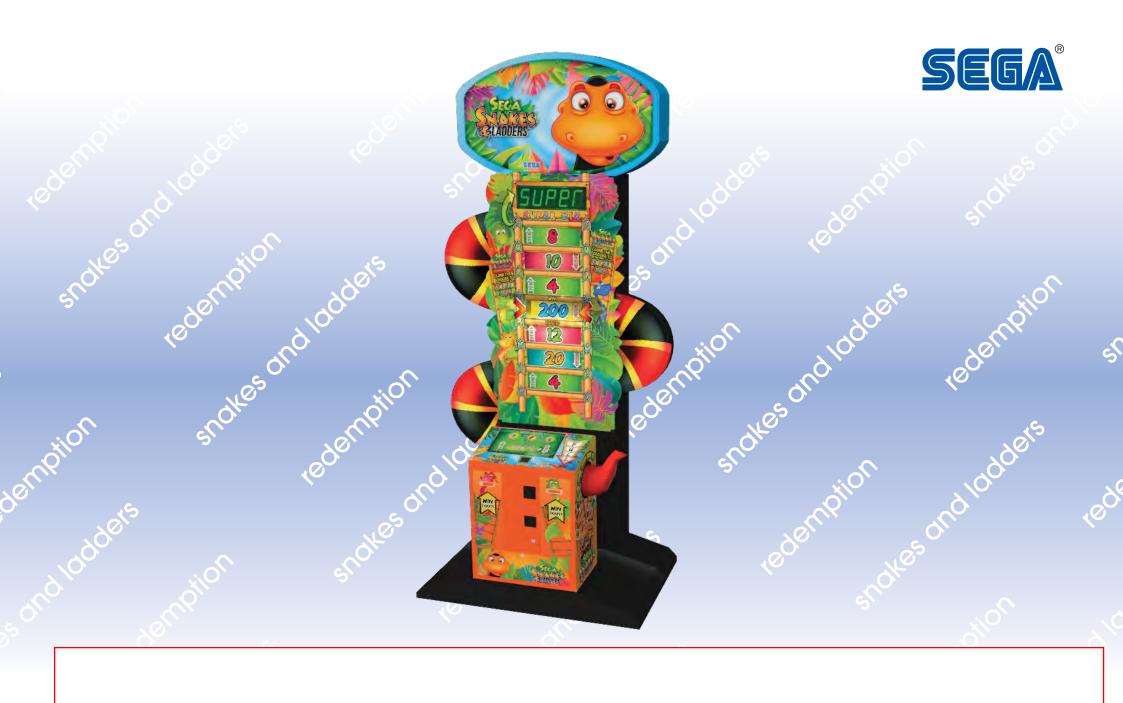

## Gameplay

Pull back the snakes tail to send the ladder of ticket values spinning. Judge just the right strength to win big and take home the tickets. Each ticket win also comes with a chance at the bonus game: A ladder symbol takes you one rung closer to the Super Bonus whilst a snake sends you back down!