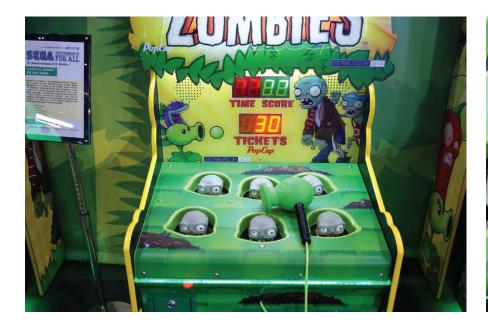

## Gameplay

Players must defend backyard from waves of zombies by whacking them all with the Peashooter hammer before the time runs out.

Assembled **Shipping** 

**Dimensions Dimensions** 

D760mm D1050mm

W900mm W950mm