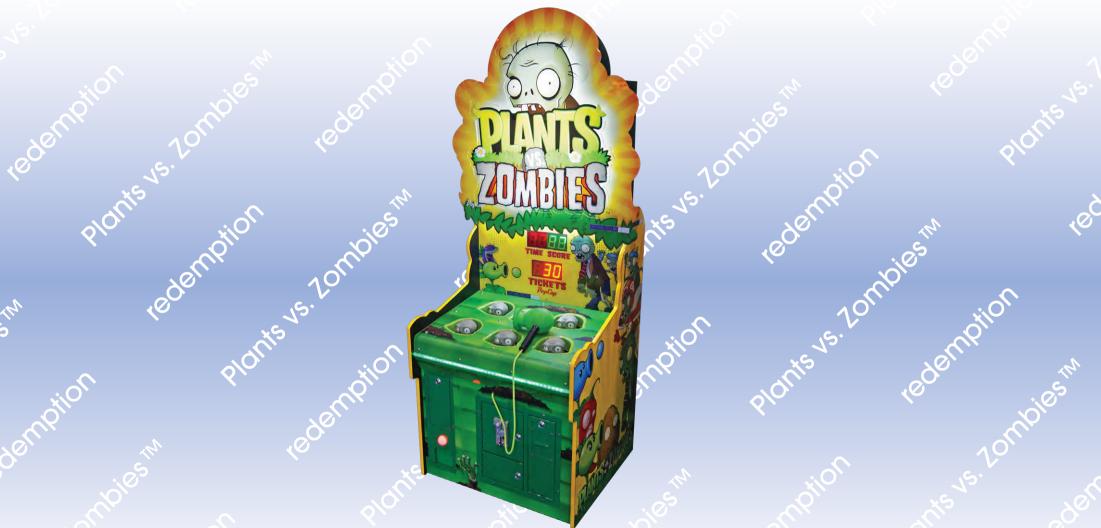

## Plants vs. Zombies<sup>™</sup> | Redemption | Sega | PopCap

Plants vs. Zombies™ Whacker brings together PopCap® Games multi-award winning franchise with an all-time arcade classic.

Ticket redemption | Optional capsule vend | Digital scoring | Familiar arcade game play | Official Plants vs. Zombies licence

## Gameplay

Players must defend backyard from waves of zombies by whacking them all with the Peashooter hammer before the time runs out.

Assembled **Shipping** 

**Dimensions Dimensions** 

D760mm D1050mm

W900mm W950mm