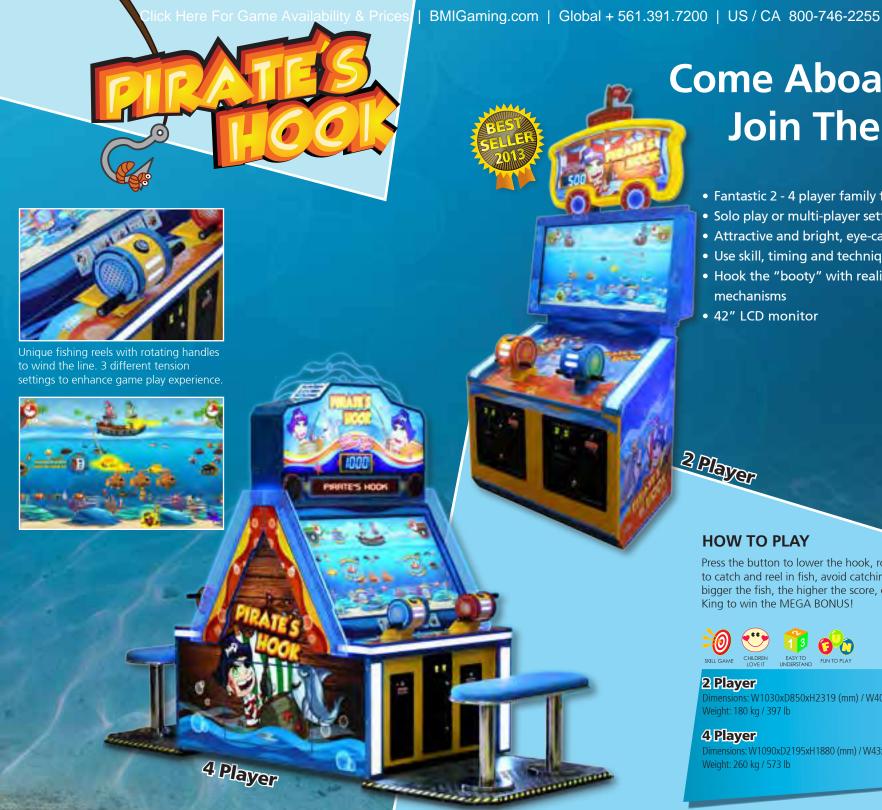

## **Come Aboard and** Join The Crew!

- Fantastic 2 4 player family fishing skill game
- Solo play or multi-player setting
- Attractive and bright, eye-catching graphics
- Use skill, timing and technique to win tickets
- Hook the "booty" with realistic reel tension mechanisms
- 42" LCD monitor

## **HOW TO PLAY**

Press the button to lower the hook, rotate the handle to catch and reel in fish, avoid catching junk items. The bigger the fish, the higher the score, catch the Lobster King to win the MEGA BONUS!

## 2 Player

Dimensions: W1030xD850xH2319 (mm) / W40 5/8xD33 1/2xH91 3/8 (inch) Weight: 180 kg / 397 lb

## 4 Player

Dimensions: W1090xD2195xH1880 (mm) / W43xD86 <sup>1</sup>/<sub>2</sub>xH74 (inch) Weight: 260 kg / 573 lb