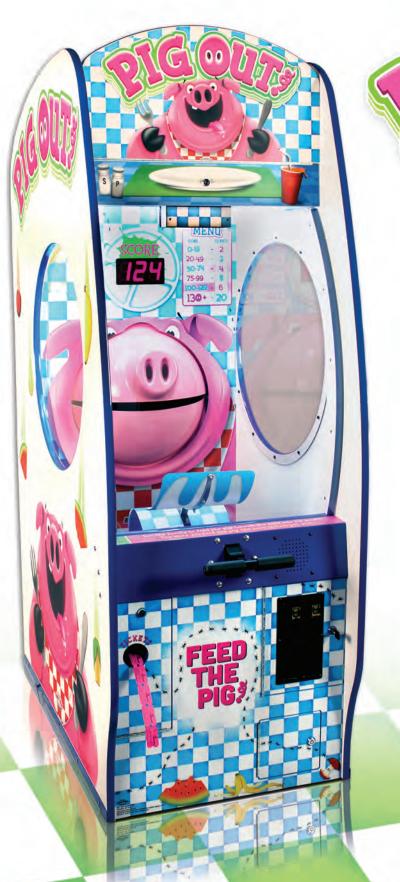

## Watch Out! It's a Pig Out!

Although it is geared towards the wee ones, this game is fun for all ages. Have fun scooping different colored food into the bright pink pig's gobbling mouth! Simply coin up and move the handle up and down to shovel dropping balls into the pig's opening and closing mouth. Make sure you time it just right to get the maximum amount of balls in the target! Score tickets by getting as many balls as you can into the moving mouth and remember- balls shoveled in the last few seconds are worth double!