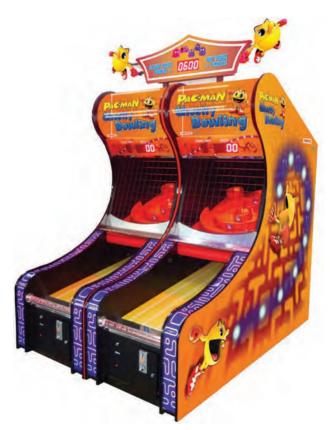

## PAC-MAN GHOSTLY BOWLING

Pac-Man Ghostly Bowling has reinvented the traditional alley bowler. The concept is similiar to an alley bowler, with minor changes making a major difference. The idea is to roll a ball up the lane and under the play-field. Once the ball goes under the play-field, it then rolls up and wraps around the back of the field where it will drop down from behind and into scoring holes.

One of the key features to Pac-Man Ghostly Bowling is the size. It's roughly 2/3 the length of a traditional alley bowler which allows locations to fit more games on their floor. The game has been designed to catch the eye of customers with it's vibrant colors and flashy LED lights.

550lbs

Installed Dimensions: 30"W x 80"D x 97"H

Shipping Dimensions: 36"W x 85"D x 86"H

Container Quantity (40'): 11

\*Two cabinets shown with optional marquee