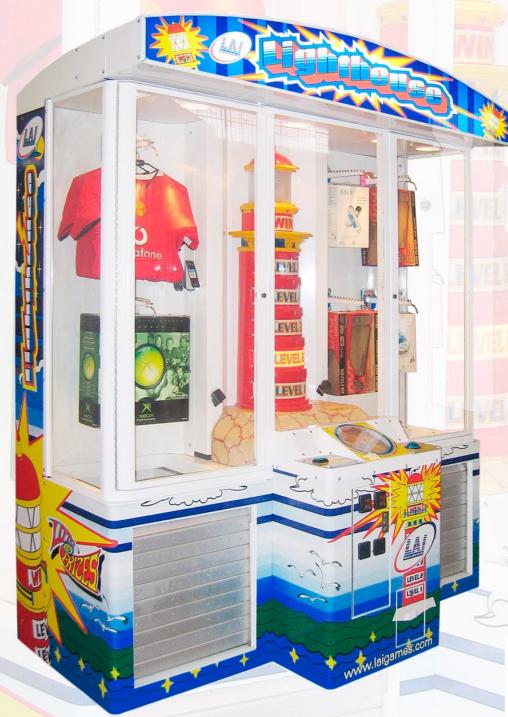

Giant Lighthouse is the newest version of LAI's successful instant redemption game, Lighthouse. The new cabinet size makes this Giant Lighthouse an ideal attraction for any shopping mall, FEC, cinema or theme park.

The huge 23½" X 19½" prize doors allow for bigger prizes than the standard Lighthouse model.

## **Features:**

- Skill based game
- Adjustable prize arm positioning
- Bigger and better prize options for operators
- Easily marketable in any location
- Attractive graphics & audio
- Strong metal cabinet design