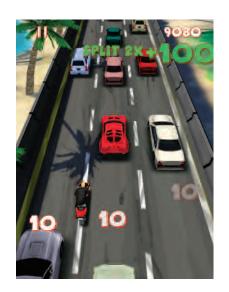

## LANE SPLITTER

A driving concept developed for everyone; all age group!

Ride your sport bike at insane speeds through ever changing traffic. Keep an eye out for careless drivers and avoid vehicle blind spots. Easy to learn but hard to master. Do you have what it takes to reach "TOP SPEED"?

The basic idea is to simply drive as far as you can without crashing your motorcycle. To do so, simply use the handle bar to steer from side to side. If you are looking for more of a thrill, simply trigger the boost button. Along the run, there are cars that will certainly in your way. Weave your way through the traffic to get as far as possible.

On a more operational note, the game play starts off quite easy as there are fewer cars and the speeds at which you approach them are bit slow. As you progress the game gets faster and faster and becomes much harder. Their is 3 levels of difficulty for the player to choose from.