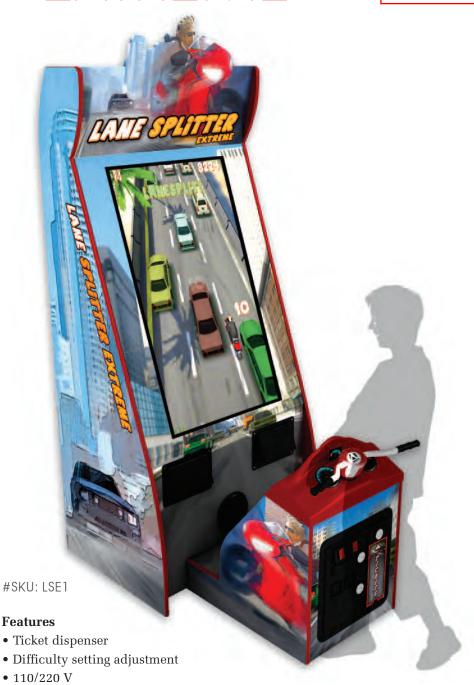

## LANE SPLITTER

A driving concept developed for everyone; all age group!

Ride your sport bike at insane speeds through ever changing traffic. Keep an eye out for careless drivers and avoid vehicle blind spots. Easy to learn but hard to master. Do you have what it takes to reach "TOP SPEED"?

## EXTREME

## Unit's Specs

| PRODUCT DIMS       | SHIPPING DIMS      | WEIGHT  |
|--------------------|--------------------|---------|
| 34"L X 52"W X 84"H | 38"L X 56"W X 84"H | 390 LBS |