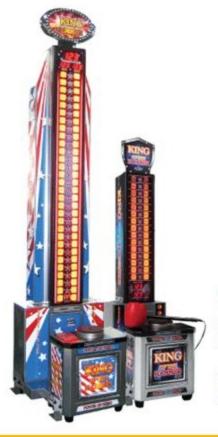

King of the Hammer (SD, DX)
Compatible game
Available in both ticket mode as well as prize mode
Suitable for all type of locations (deluxe version for
an indoor-park and a funfair)

Accurate power gauge with 30 LED sets (Deluxe has 60LED sets)
Each LED sets has 70 LEDs.

King of the Hammer comes in two models, Midway (SD) and Deluxe (DX) model, both that come standard ticket redemption mode.

Traditional midway (SD) has an accurate power gauge with 30 LED sets with 70 LED light bulbs in each set. The Deluxe (DX) version has an extended power gauge with 60 LED sets with 70 LED light bulbs in each set.

The concentrated ultra bright LED lights and an impressive exterior dator are impossible to miss in any location. Also crisp sound effects and upbeat music accommodate every game play with enhanced excitement and satisfaction. Family entertainment centers to local party booths or even outdoor carnival/festivals, King of the Hammer is a force to be reckoned with to every individual who picks up the oversized but lightweight Hammer