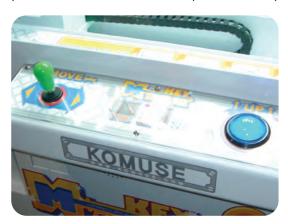

## Gameplay

The objective of Key Master is remarkably simple. Players must guide the key, using the joystick, into the correct position so it is aligned with a prize. If successful the key unlock the prize and the prize will be pulled from rail and drop in to the prize chute.

Move the key in to positions using the joystick and try to unlock the prize!

Assembled Dimensions D990mm W965mm 220kg D39" H73" 485lbs H1855mm W38" D1110mm W1070mm H2210mm 300kg D44" W42" H87" Shipping **Dimensions** 661lbs **Assembled** D1800mm W970mm H1780mm D71" H70" Deluxe Dimensions W38" Deluxe Shipping Dimensions - D2010mm W1040mm H2170mm 650kg W41" H85" 1433lbs D79"