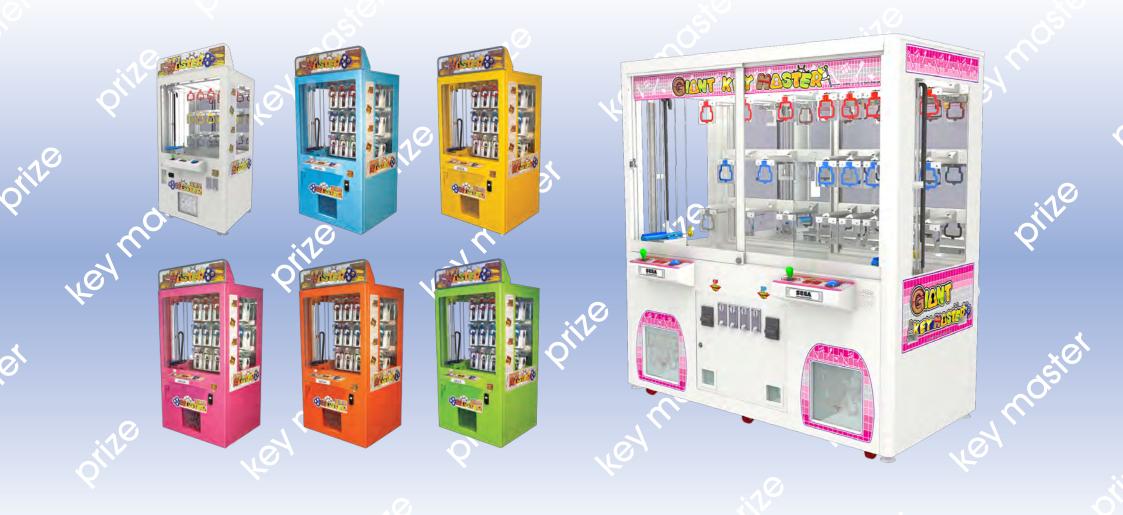

## Key Master | Powered by Sega | Prize

Key Master will test your player's skill as they try to unlock prizes by putting the key in "just" the right spot! Easy to understand and fun to play! It's the perfect prize vending game for all ages! 3 prize levels and a wide range of operator adjustable difficulty settings allow you to set the game for the widest variety of prize values!

3 prize levels, minor, medium and major | Optional winner every time capsule vend | Deluxe model now available which takes larger prizes