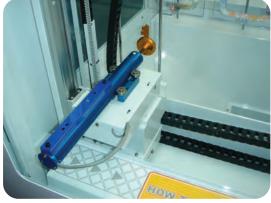

## Gameplay

The objective of Key Master is remarkably simple. Players must guide the key, using the joystick, into the correct position so it is aligned with a prize. If successful the key unlock the prize and the prize will be pulled from rail and drop in to the prize chute.