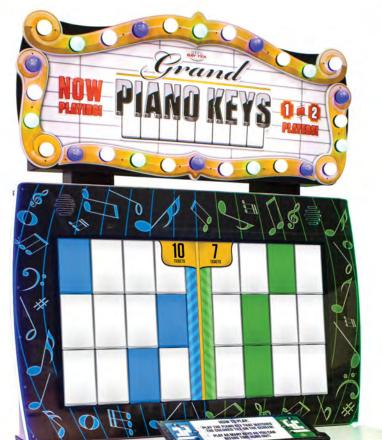

For Sales + Purchasing Info, Click Page To Visit BMI Gaming | www.bmigaming.com | + 561-391-7200 | (800) 746-2255 -tr

LAY TE

Worthy of a Standing Ovation!

Grand Piano Keys' beautifully lit, attention-grabbing cabinet and marquee, along with the fun, simple game play will have aspiring musicians flocking back time and again to beat their high scores!

With the option of a 1-player solo or a 2-player duet, the competitive nature and player-paced play of Grand Piano Keys appeals to all ages. Simply hit the oversized novelty key that matches the colored square on the 60" monitor to play a variety of well-known tunes, accumulating tickets as you go! The faster and more accurately you play, the more tickets you win!