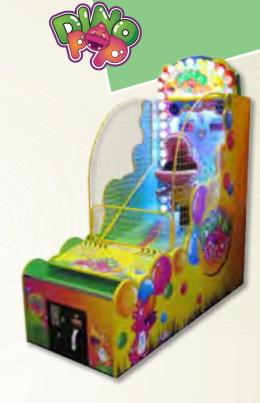

- 2 player simple ball toss game, fun for all ages
- Multiple moving targets that light up
- Beautiful multi-colored changing led lights
- 2 separate sides scoring

- 1-2 player family game
- Adorable ducks and Dino characters
- Low maintenance water recycling system
- Bright lights and fun music
- Quick return on investment
- Just add water and start playing

Dimensions: W730xD1840xH2034(mm) / W28 3/4 xD71 5/8xH82(inch) Weight: 213kg / 470lb