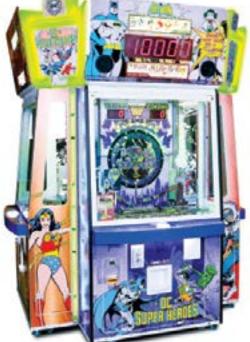

## DC SUPER HEROES - 4 PLAYER PUSHER

A new 4 player, closed loop, coin pusher with ticket payout and collectable trading cards featuring DC Comics Super Heroes and Villains characters.

The 4 player positions of the cabinet are decorated using the most popular characters from the DC Comics series that feature in films and on TV over the coming years.

All DC characters and elements © & ™ DC Comics. (s16)

Dimensions (mm): W1855 D1855 H1880