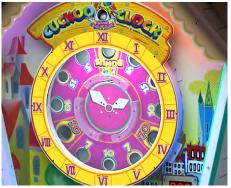

## Gameplay

Roll a coin down the chute and through the win hole on the pendulum to enter the cuckoo clock and release the cuckoo bird to win more tickets and maybe the Jackpot!

Roll a coin down the chute

The cuckoo clock

Cuckoo

Bonus display chimney

Assembled Dimensions - D1030mm W700mm H2000mm 156kg | D41" W28" H79" 344lbs

Shipping Dimensions - D1150mm W850mm H2150mm 173kg | D46" W34" H85" 381lbs