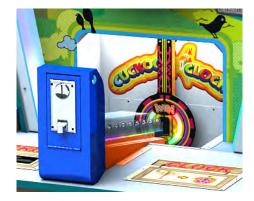

## Gameplay

Roll a coin down the chute and through the win hole on the pendulum to enter the cuckoo clock and release the cuckoo bird to win more tickets and maybe the Jackpot!

Roll a coin down the chute

The cuckoo clock

Cuckoo

Bonus display chimney

Assembled Dimensions - D1030mm W700mm H2000mm 156kg | D41" W28" H79" 344lbs

Shipping Dimensions - D1150mm W850mm H2150mm 173kg | D46" W34" H85" 381lbs