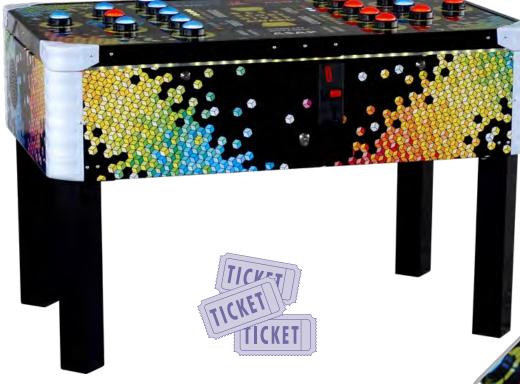

## Catch the Light Combo Redemption Game

Chasing LED Lights
Unleash your
inner rival!

Redemption Game

CATCH THE LIGHT COMBO

Catch the Light is a new speed and reflex game designed for adults and children. Quickly press the lit buttons to outsmart your opponent in this fast-paced redemption piece, perfect for any location!

- Bright flashing LED cabinet and buttons
- Red and Blue displays for scores, credits, and time
- Illuminated corner covers
- Coin comparator included
- Adjustable difficulty level
- Beautiful graphics with LED backlights

Set Up Dimensions: L 50" x W 31" x H 34" | Wt: 155 lbs