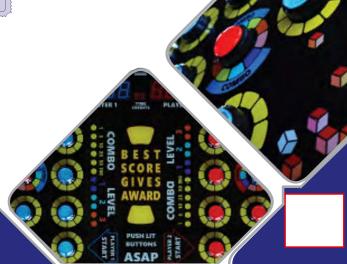

## Catch the Light Combo Redemption Game

Chasing LED Lights
Unleash your
inner rival!

Redemption Game

CATCH THE LIGHT COMBO

Catch the Light is a new speed and reflex game designed for adults and children. Quickly press the lit buttons to outsmart your opponent in this fast-paced redemption piece, perfect for any location!

- Bright flashing LED cabinet and buttons
- Red and Blue displays for scores, credits, and time
- Illuminated corner covers
- Coin comparator included
- Adjustable difficulty level
- Beautiful graphics with LED backlights