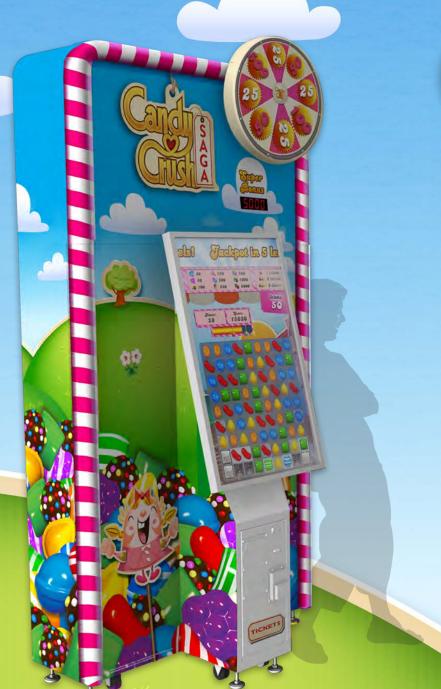

## TICKETS

Explore the sweet and colorful world of Candy Crush Saga in this fun match-3. Switch and match your way through 15 of levels in this delicious puzzle to win the Super Bonus.

## Win tickets in various ways

Complete combos

(1) Clear all jellies and turn the bonus Wheel

(II) Complete level 15 and win the Super Bonus

Number one game for Moms and Girls

#SKU: CC-46-1001

Make the #1 top grossing app store game, your top Grossing
Redemption game!

## UNIT'S SPECS

| PRODUCT DIMS  | 30"L X 46"W X 100"H        |
|---------------|----------------------------|
| SHIPPING DIMS | 50"L X 48"W X 78"H         |
| WEIGHT        | 800 LBS                    |
| VOLTAGE       | 110V-3AMPS<br>220V-1,5AMPS |