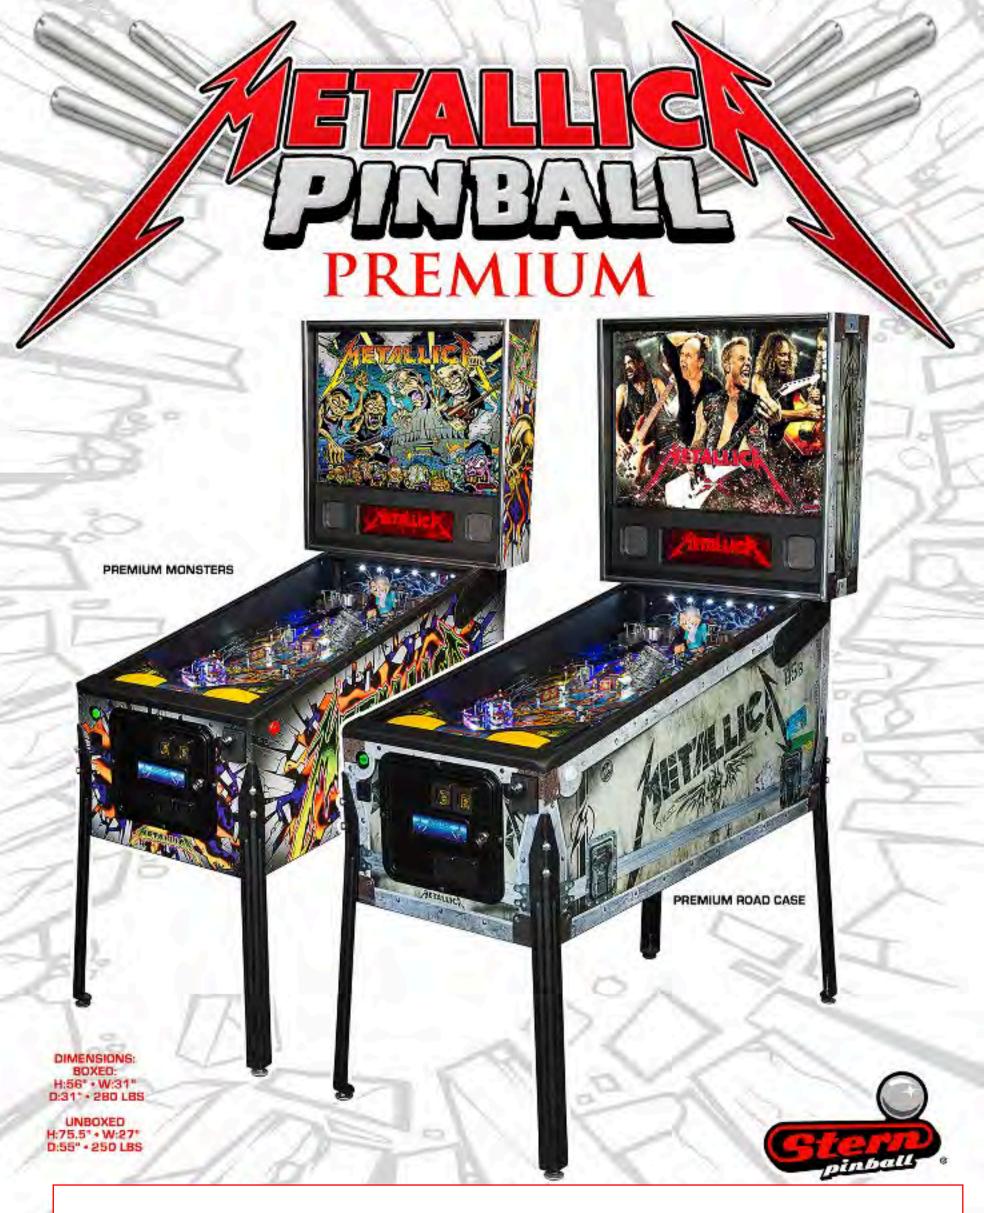

## **METALLICA PREMIUM GAME FEATURES:**

## I2 Classic music tracks

- Electric Chair and animated, writhing "Sparky" figurine
- Ball Eating Snake with animated jaw and ball eject
- Motorized, Illuminated Grave Marker
- Ball Smashing Hammer with band member images
- Stainless Steel Shooter Lane Ramp
- Stainless Steel left and right ball ramps with illuminated Metallica logos
- Wire formed ramps left and right (both feed balls back to flippers)
- Grave Marker 3 In-line Drop Targets
- Fuel Stand-Up Target bar assembly
- Captive Ball Target Assembly with Stand-Up Target
- Guitar Pick Stand-Up Target—(four)
- Electric Chair Stand-Up Target
- Disappearing Magnetic Ball Mechanism
- Grave Marker Ball Magnet
- Electric Chair Ball Magnet
- Power Scoop Ball Eject
- Band member custom speech tracks
- Brendon Small powers voices of Sparky and The Snake
- Electronically-Controlled Up Post—Controls Orbit Shot
- Metallica Laser cut Speaker Panel logos
- Multiple color LED General Illumination lighting (red,blue,white)
- Multiple color LED Playfield Inserts (six)
- Premium Metallica Translite
- Metallica Premium Hi-Definition Themed Cabinet Artwork
- Cabinet Trim and Illuminated Metal Bottom Arch in Wrinkle Black
- Classic Lock-Down Bar and Playfield Support Slides