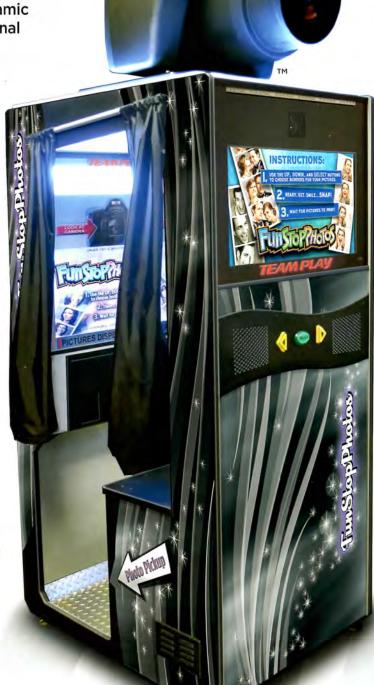

## **DIMENSIONS:**

30.5" wide, 43" deep 78" high without topper, 568 lbs

Т РНОТО ВООТН

## HARDWARE FEATURES:

Team Play's trademark Camera Topper has LED strobe capabilities

Interior and exterior Hi Def 26" LCD displays

> All cabinet lighting is high quality LEDs, including all controls

Two high definition cameras

Two high capacity, dye sublimation printers, 1200 total print capacity

Stylish artwork available in Silver on Black or Silver on Gray

Industrial grade electronics

Easily transported with sturdy metal frame construction and heavy duty 3" wheels and leg levelers