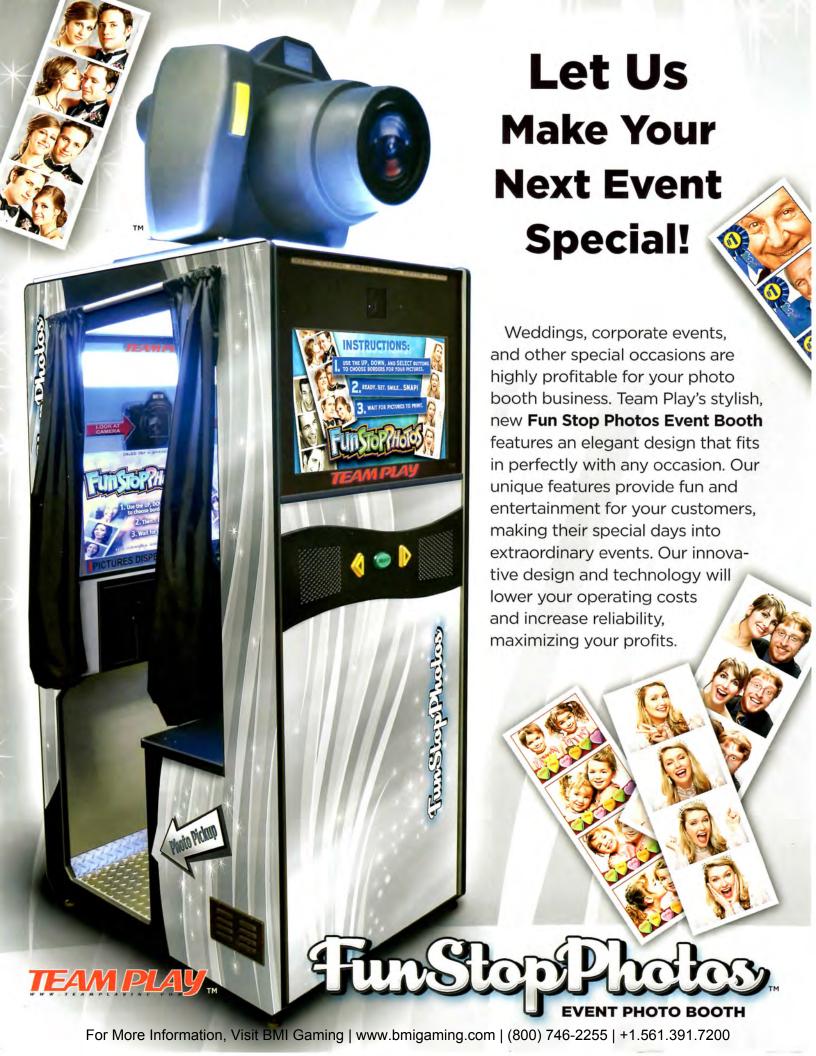

Loaded with innovative features... and style!

## **SOFTWARE FEATURES:**

Take group and panoramic pictures with the external camera

Multiple print formats and strip styles for endless variety

Easy event scheduling options- set it at the beginning of the day and forget it

Easy custom event artwork options makes events even more unique

Event photo storage to a USB flash drive

High definition, color corrected prints

Multiple music styles to match any occasion

Fun, animated user interface is easy to use

Written and Verbal instructions

## **DIMENSIONS:**

30.5" wide, 43" deep 78" high without topper, 568 lbs

Т РНОТО ВООТН

## HARDWARE FEATURES:

Team Play's trademark Camera Topper has LED strobe capabilities

Interior and exterior Hi Def 26" LCD displays

> All cabinet lighting is high quality LEDs, including all controls

Two high definition cameras

Two high capacity, dye sublimation printers, 1200 total print capacity

Stylish artwork available in Silver on Black or Silver on Gray

Industrial grade electronics

Easily transported with sturdy metal frame construction and heavy duty 3" wheels and leg levelers

> Two cases of media included

Designed and built in the USA

WWW.TEAMPLAYING.COMYTM