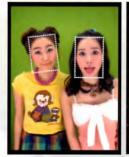

#### + Detail Explanations

1 Chroma Key effect 3 Lots of backgrounds in each theme

2 4 cut cartoon backgrounds:

Various backgrounds + additional 4 cut cartoon backgrounds (comic/parody,cute,lovely)

3 Auto to detection & Edit your photos automatically with face detection function