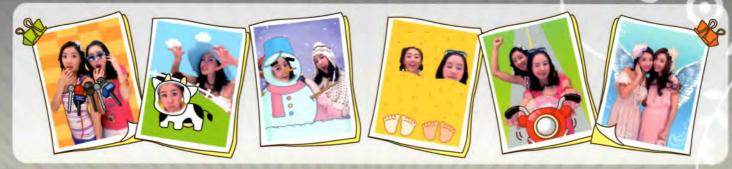

## + Special Features

- Chroma Key effect
- ★4cut cartoon backgrounds
- Auto face detection
- ★22" Dual user interface touch screen
- ★Internet image upload (facebook,twitter,email)

Photo taking & Decoration unit

#### + Detail Explanations

1 Chroma Key effect 3 Lots of backgrounds in each theme

2 4 cut cartoon backgrounds:

Various backgrounds + additional 4 cut cartoon backgrounds (comic/parody,cute,lovely)

3 Auto to detection & Edit your photos automatically with face detection function