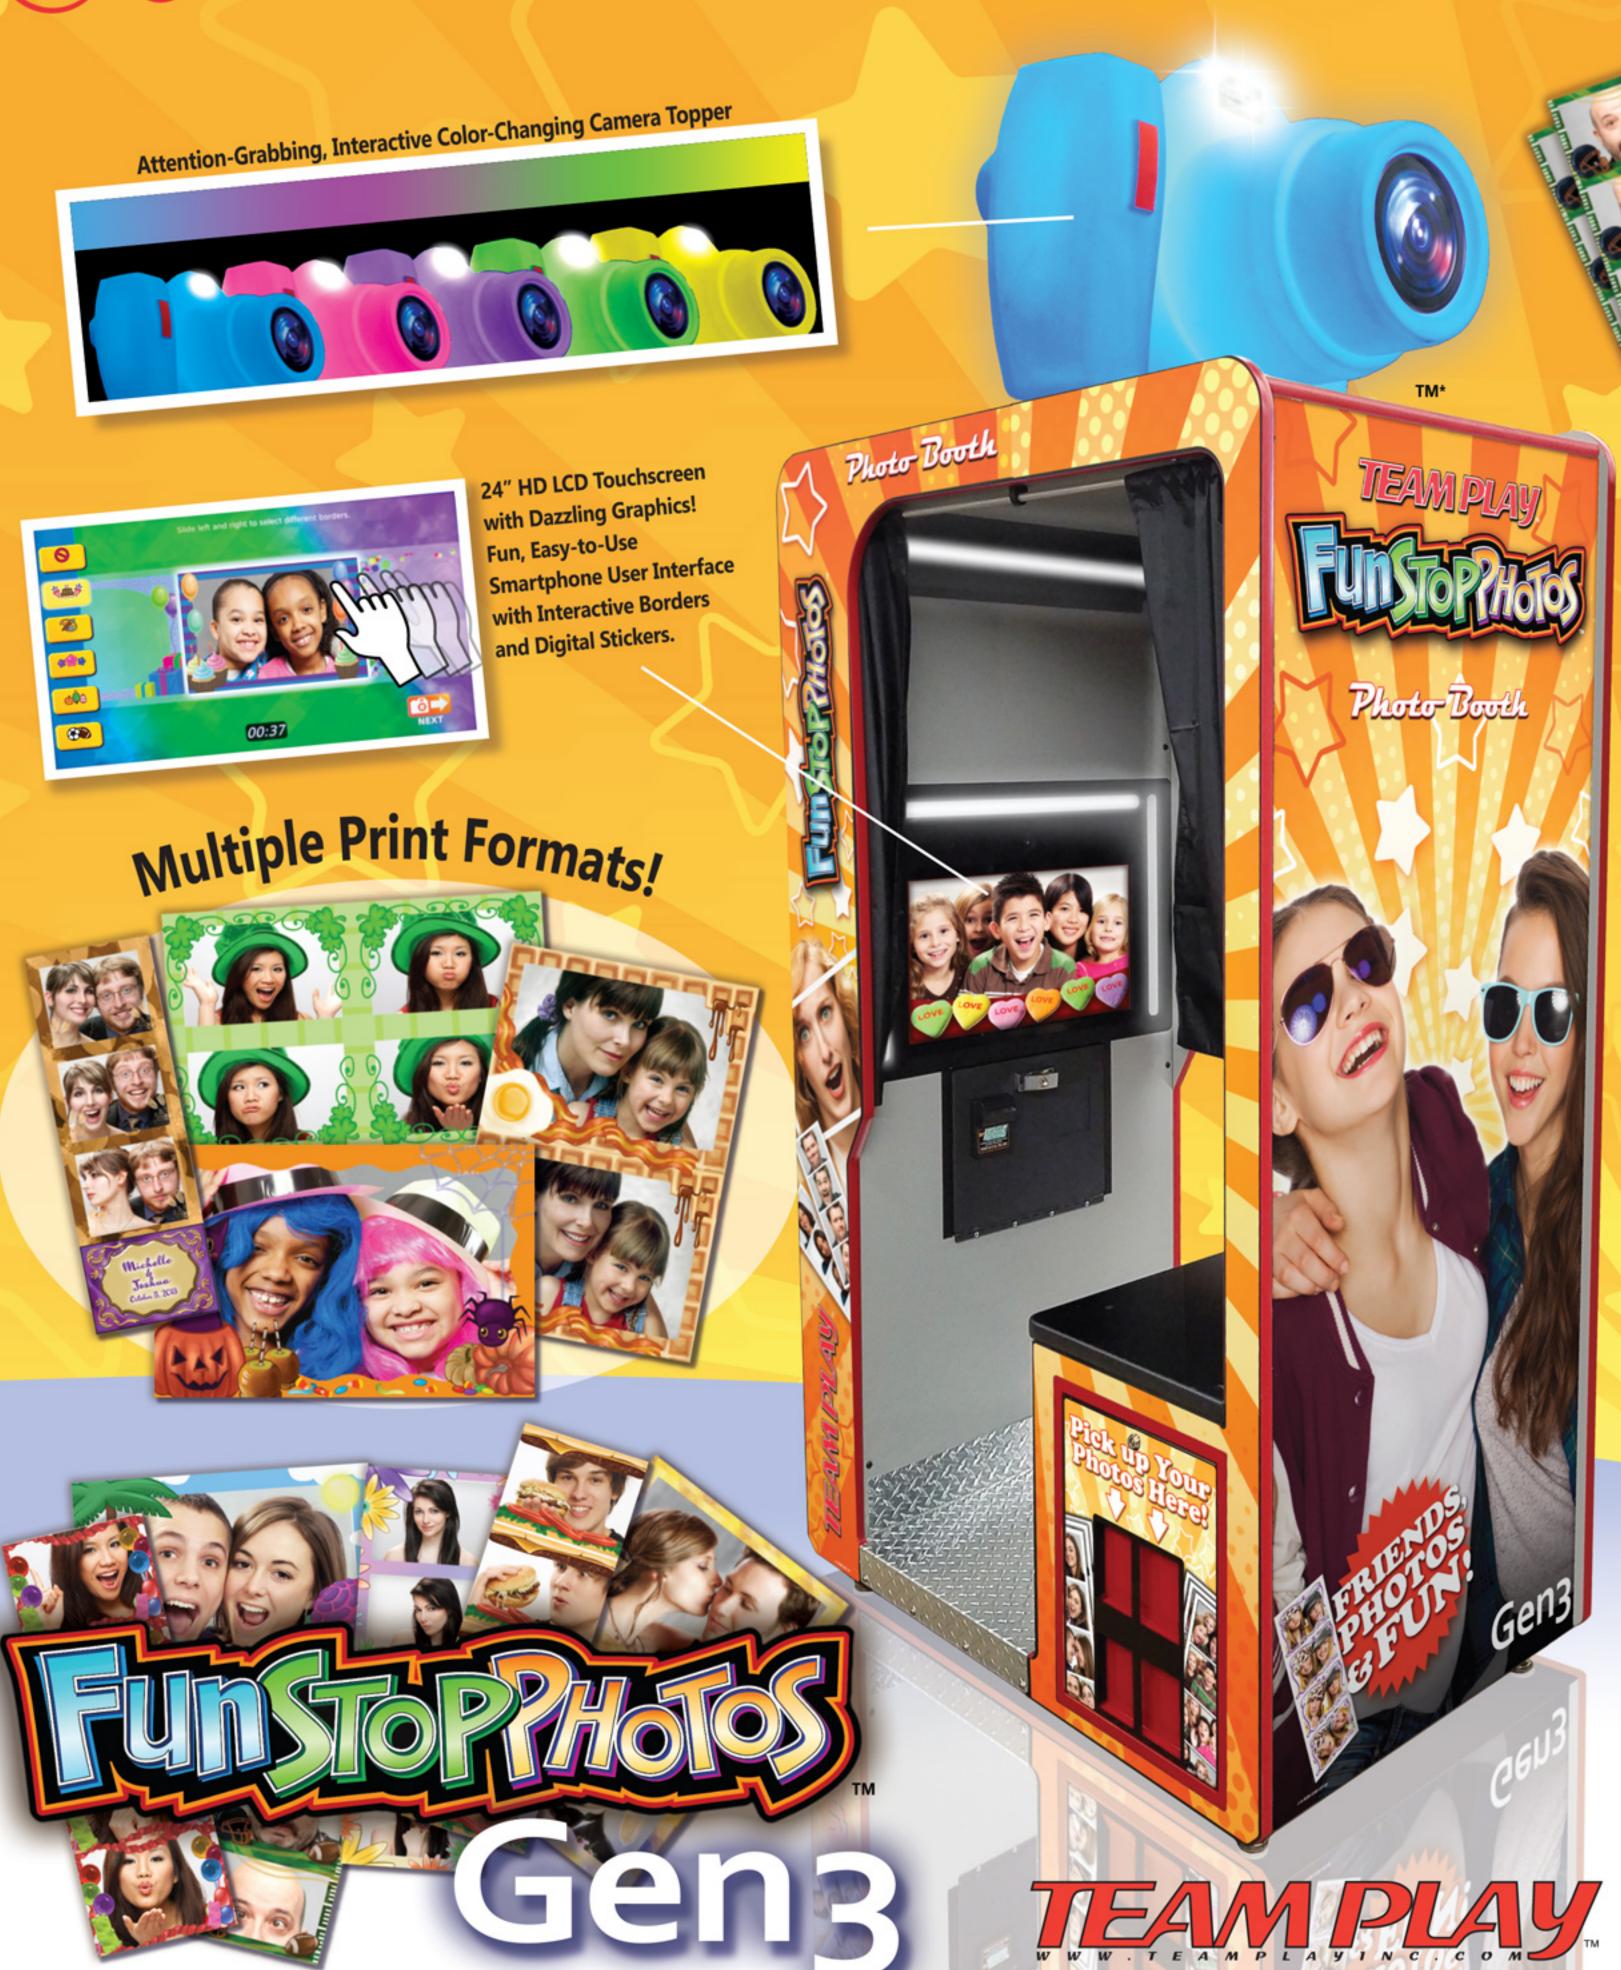

## **HARDWARE FEATURES:**

24" High-Definition, LCD Touchscreen
Allows for Attractive Graphics and Ease of Use

**Dual, High-Capacity Dye Sublimination Printers** 

Photo-Booth

Wide Camera Angle Captures All the Fun

**High-Resolution Camera** 

Attention-Grabbing, Trademark Interactive Camera Topper with Color-Changing Capabilities

One Bill Acceptor Standard (Wired for 4 Currency Inputs)

**Credit/Debit Card Ready** 

Full Metal Frame with Heavy Duty Wheels & Leg Levelers

**Greater Reliability** 

**High-Security Locking System** 

**Forced-Entry Feature** 

**Industrial Grade Electronics** 

**Full Cabinet LED Lighting** 

\*Camera Topper is a trademark of Team Play, Inc.

## SOFTWARE FEATURES:

**Smart Printing Utilizes Both Printers on Demand** 

Fun, Easy-to-Use Smartphone User Interface

**Remote Status Updates and Reporting** 

Multiple Print Formats: (2"x 6" Photo Strips, 2-Photo 4"x 3", 4-Photo 2"x 3", Single Photo 4"x 6")

**Custom Borders, Logos & Advertising** 

**User Has the Ability to Retake Photos** 

**Multiple Print Upsell Options** 

**Supports Social Media** 

**Digital Stickers** 

English, Portuguese, and Spanish Language Options