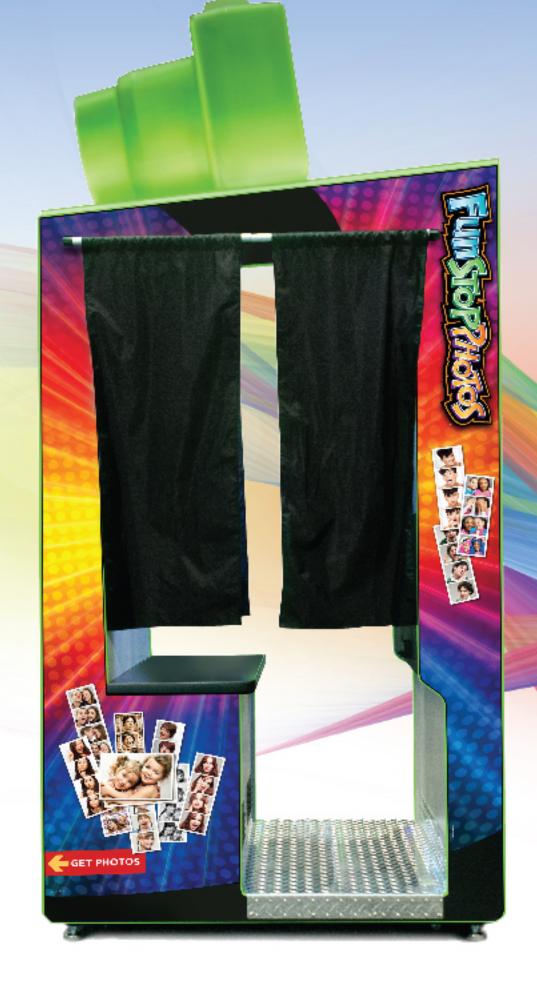

Generation II has ALL the best features and more!

- High-Definition Touch Screens Allow for Attractive Graphics and Ease of Use.
- Upload to Social Media.
- Enticing Print Up-Sell Option
- Two High-Capacity Dye-Sublimation Printers
- Greater Reliability and the Highest Print Capacity in the Industry
- Remote Status Updates and Reporting
- Lowest Media Cost in the Industry
- High-Security Locking System
- Forced Entry Feature
- Rear Screen Attract & Advertising Loop
- Credit/Debit Card Ready

- Takes Pictures Simultaneously Inside & Outside
- Multiple Print Formats
- Wide Camera Angle Captures All the Fun.
- Ultra-Fast Prints
- Ergonomic Back Rest to Fit More Friends
- Trademarked Colorful Interactive Camera Topper Really Grabs Attention.
- Efficient, Bright LED Cabinet Lighting
- Sturdy Internal Metal Frame Construction
- Industrial-Grade Electronics
- Attractive & Durable Cabinet Art
- English and Spanish Language Options Available