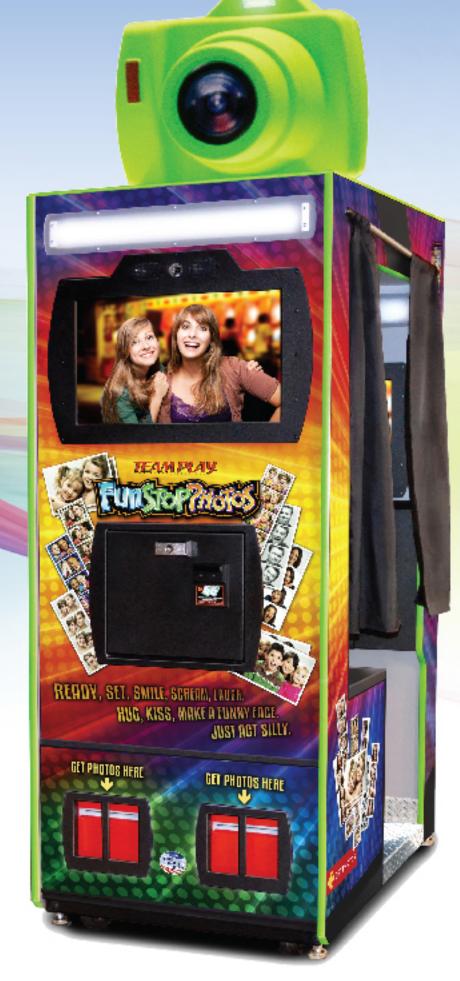

Upload to social media, upsell multiple prints, and lots of new features.

READY, SET, SMILE, SCREAM, LAUGH.

HUG, KISS, MAKE A EUNNY FACE.

JUST ACT SILLY.

CET PHOTOS HERE

For More Sales and Product Information, Please Visit: www.BMIGaming.com

Generation II has ALL the best features and more!

- High-Definition Touch Screens Allow for Attractive Graphics and Ease of Use.
- Upload to Social Media.
- Enticing Print Up-Sell Option
- Two High-Capacity Dye-Sublimation Printers
- Greater Reliability and the Highest Print Capacity in the Industry
- Remote Status Updates and Reporting
- Lowest Media Cost in the Industry
- High-Security Locking System
- Forced Entry Feature
- Rear Screen Attract & Advertising Loop
- Credit/Debit Card Ready

- Takes Pictures Simultaneously Inside & Outside
- Multiple Print Formats
- Wide Camera Angle Captures All the Fun.
- Ultra-Fast Prints
- Ergonomic Back Rest to Fit More Friends
- Trademarked Colorful Interactive Camera Topper Really Grabs Attention.
- Efficient, Bright LED Cabinet Lighting
- Sturdy Internal Metal Frame Construction
- Industrial-Grade Electronics
- Attractive & Durable Cabinet Art
- English and Spanish Language Options Available