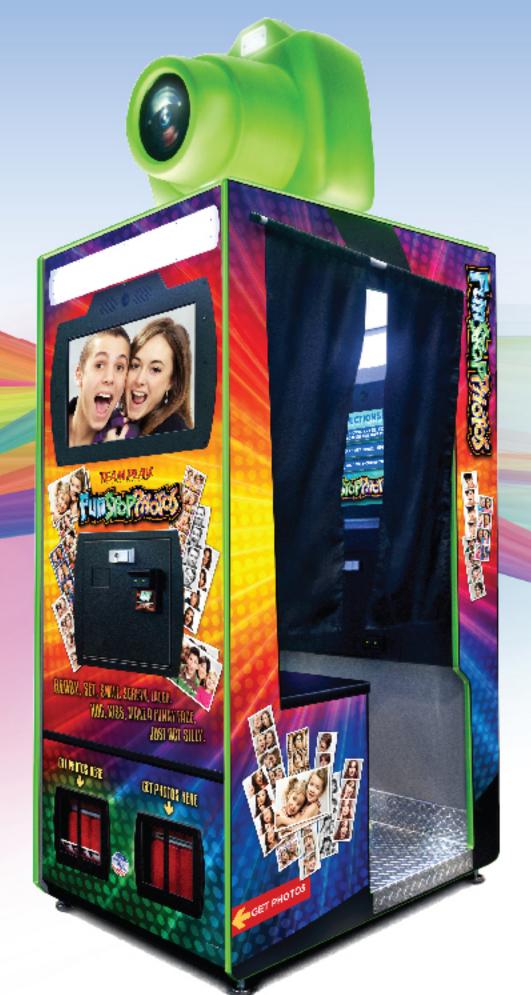

## More Innovative. More Features. Faster Printing. Simply Amazing!

Gen II is two photo booths in one!
Take open-air, group photos
outside and traditional photos
inside at the same time!

Twice as many photos.
Twice the revenue.
Plus, we have the lowest
media cost in the industry!

Upload to social media, upsell multiple prints, and lots of new features.

READY, SET, SMILE, SCREAM, LAUGH.

HUG, KISS, MAKE A EUNNY FACE.

JUST ACT SILLY.

CET PHOTOS HERE

For More Sales and Product Information, Please Visit: www.BMIGaming.com

Generation II has ALL the best features and more!

- High-Definition Touch Screens Allow for Attractive Graphics and Ease of Use.
- Upload to Social Media.
- Enticing Print Up-Sell Option
- Two High-Capacity Dye-Sublimation Printers
- Greater Reliability and the Highest Print Capacity in the Industry
- Remote Status Updates and Reporting
- Lowest Media Cost in the Industry
- High-Security Locking System
- Forced Entry Feature
- Rear Screen Attract & Advertising Loop
- Credit/Debit Card Ready

- Takes Pictures Simultaneously Inside & Outside
- Multiple Print Formats
- Wide Camera Angle Captures All the Fun.
- Ultra-Fast Prints
- Ergonomic Back Rest to Fit More Friends
- Trademarked Colorful Interactive Camera Topper Really Grabs Attention.
- Efficient, Bright LED Cabinet Lighting
- Sturdy Internal Metal Frame Construction
- Industrial-Grade Electronics
- Attractive & Durable Cabinet Art
- English and Spanish Language Options Available