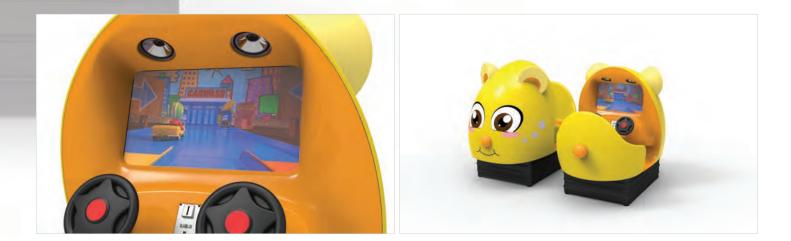

# **Exceptionally Innovative**

TurboToons™ is a brand new, coin-operable children's motion rider system that offers a safe and fun ride for all children. Designed to stand out from other kiddie riders, TurboToons™ comes equipped with a large 24" screen, motion that matches the onscreen action and child friendly bubbles. TurboToons™ is all the fun of Simuline's thrill rides in a kid sized package.

## Features

2 axis (D.O.F) electric motion base Compact 2 seat configuration 24" full HD LED display Motion platform syncs with on screen action Coin-operated plug and play simulator All the latest films available One year warranty