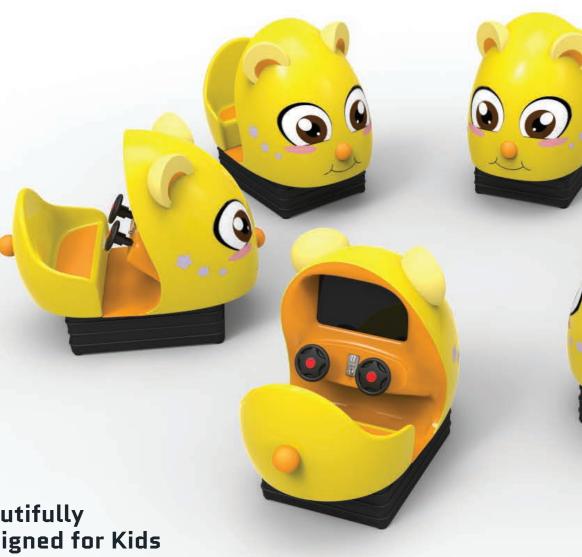

## Beautifully **Designed for Kids**

# **Exceptionally Innovative**

TurboToons™ is a brand new, coin-operable children's motion rider system that offers a safe and fun ride for all children. Designed to stand out from other kiddie riders, TurboToons™ comes equipped with a large 24" screen, motion that matches the onscreen action and child friendly bubbles. TurboToons™ is all the fun of Simuline's thrill rides in a kid sized package.

## Features

2 axis (D.O.F) electric motion base Compact 2 seat configuration 24" full HD LED display Motion platform syncs with on screen action Coin-operated plug and play simulator All the latest films available One year warranty