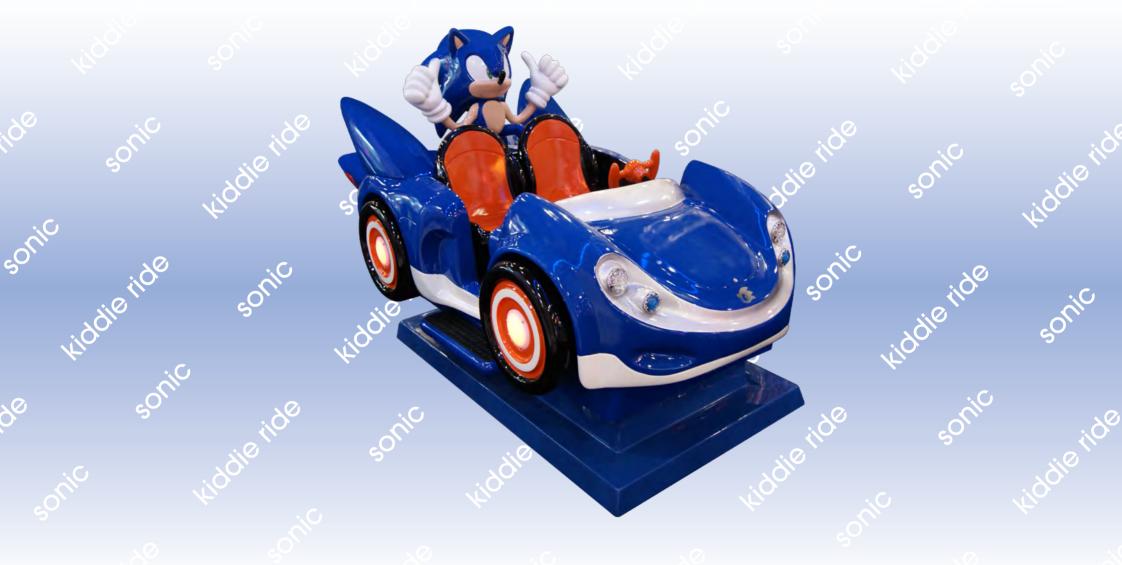

## Sonic Kiddie Ride | Powered by Sega | Kiddie Ride

Let Sonic take you for a spin in this brand new kiddle ride from Sega. The car is modelled on Sonic's race car in the very popular Sonic & Sega All-Stars Racing arcade and consumer title, so it will be instantly recognisable to the kids.

2 seats

SONIC

Programmable ride time

Sonic game music

nusic | One

One of the most recognisable character in video games

## Gameplay

Kids take a seat next to sonic, insert a credit and take a ride with their favourite hedgehog!

Assembled Dimensions - D2050mm W1150mm H1380mm 120kgs | D81"

W45" H54" 265lbs