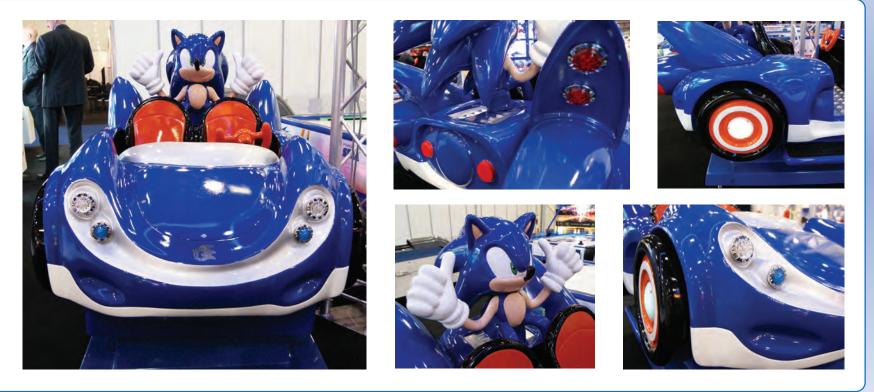

## Sonic Kiddie Ride | Powered by Sega | Kiddie Ride

Let Sonic take you for a spin in this brand new kiddle ride from Sega. The car is modelled on Sonic's race car in the very popular Sonic & Sega All-Stars Racing arcade and consumer title, so it will be instantly recognisable to the kids.

2 seats

SONIC

Programmable ride time

Sonic game music

nusic | One

One of the most recognisable character in video games

## Gameplay

Kids take a seat next to sonic, insert a credit and take a ride with their favourite hedgehog!

Assembled Dimensions - D2050mm W1150mm H1380mm 120kgs | D81"

W45" H54" 265lbs