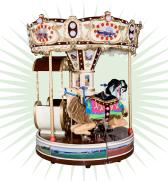

# BGFL-002 Classical Carousel

Up & Down Motion | Seats 3-5 People

#### **Dimensions:**

Diam. 89" H 108" | Weight: 705 lbs

 All of Barron Game's Kiddy Rides feature:
 Voltage 110/220 | 1-5 coins to operate

 Music
 Programmable ride time 30 sec.- 5 min. | Crated/shipping weight is not included.
 11