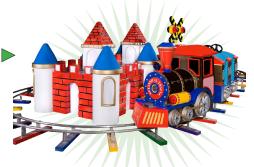

## BGFL-004 Mini Steam Train 🕨

**Circular Trade** | Seats 3-5 People Additional Seating is Available

#### **Dimensions:**

L 236" D 118" H 108" | Weight: 660 lbs