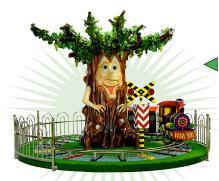

### BG-050 Forest Train

**Circular Motion on Track** | Seats 3-5 People Additional Seating is Available

#### **Dimensions:**

Diam. 418" H 106" | Weight: 1,100 lbs