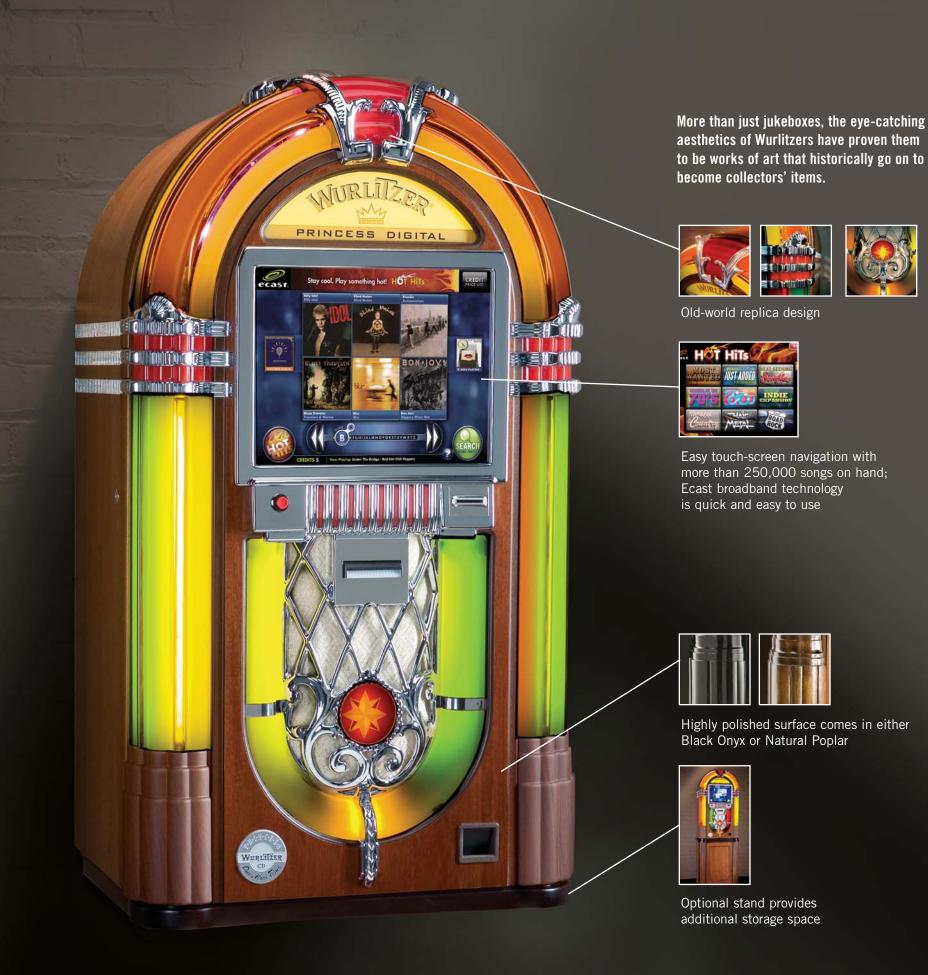

Powered by the Ecast broadband music and media network, the Digital Princess delivers a fun, interactive music experience that keeps patrons coming back for more. A touch of the finger is all it takes to access an almost endless selection of the hot hits and classic tunes people want to hear. What's more, new music is added every week, allowing patrons to listen to many new albums just one day after street release! No other music network provides music this fresh.

In keeping with the charm of the first Wurlitzer designs, the Digital Princess comes equipped with a dazzling light display, chrome elements, and a vintage-style bubbler. Also with updated sound capabilities, the Digital Princess—with strategic speaker placement, easily moves those on patios and outer rooms. A compact version of Wurlitzer's legendary One More Time model, the Digital Princess can be fit into tight spaces for instant retro charm and classic cool. Though the jukebox comes suited for wall mounting, it can also be placed on an optional pedestal cabinet.

The Digital Princess also offers operators the revenue and time-saving benefits of being part of the Ecast network and the industry's highest earning jukeboxes. They can take advantage of additional revenue streams, near real-time access to route revenue performance, and remote music management tools.