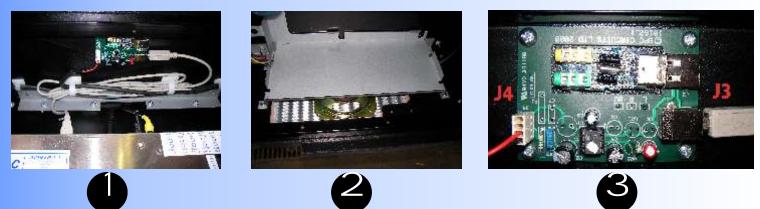

The installation of this kit is also very simple and hassle free - it only comprises of just 3 simple steps:

1. Mount the circuit board to the inside to the top panel using the screws and spacers provided. Plug the USB lead into the circuit board connector identified as J3 and into the first available USB port on top of the Ipac. Use the adhesive cable tidies for surplus cable.

2. Remove the cash box. Unscrew the cash box holding plate and place speaker on the grill beneath. Screw the cash box holding plate back on. The speaker will magnetically attach to the plate holding it in place.

3. Feed the speaker cable up the right hand side of the ipac up to the top of the unit. Use the cable tidies to secure it. Plug the cable into the 4 pin connector identified as J4.

Please Note: Ensure your ICON 2 is connected to the internet. Power on, the YouTube logo should appear on the main menu. Enjoy.