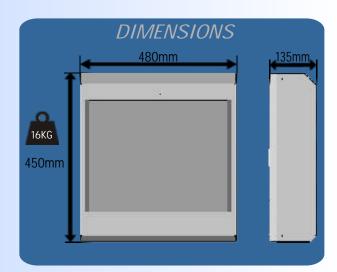

st, even shuffle the list to give it a random feel.

Background music systems offer the ability to create ambiance instead of entertainment. Clients include restaurants, retail stores, bars and venues bars where high quality versatile music systems are required.



## TECHNICAL INFORMATION

<u>I-PAC</u>

Motherboard: ITX Epia EN15000G Embedded Motherboard

Processor: 1.5GHz VIA C7® Processor Memory: 1GB Crucial DDR2 533 MHz Display: 19" Samsung / AUO TFT

Touchglass: Projective Capacitive Touchscreen
Graphics: Integrated VIA UniChrome™ Pro AGP

Hard Drive: 250GB SATA Western Digital

Updates: DVD Drive & USB Ports

Music: 15000 Tracks shipped with box (approx)\*

TV Output + TV Throughput Regular updates by subscription Selection Mechanism Schedules selections Advisory control ratings#





<sup>\*</sup>can hold approx 60,000 audio songs / 4000 hours of music # can prevent swear words playing, controversial songs, etc