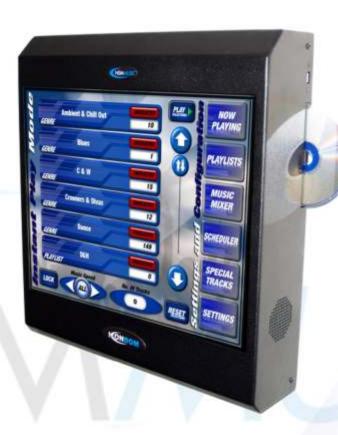

## WALL MOUNTED BACKGROUND MUSIC SYSTEM

NSM Music's background music system, BGM, is the latest in technology, bringing the highest quality musical sounds instantly to your venue. There are 15000 tracks stored in the BGM divided into easy to use categories, genres and decade groups. The tracks are easily updatable and genres range from Bach to boogie woogie. NSM's user-friendly software allows you to be the Music Master, programming the tracks to play when you require them.

The 19" screen allows quick and accurate navigation in a matter of seconds to create a playlist, find a particular artist/song, start or stop the track playing, move tracks up and down the play list, even shuffle the list to give it a random feel.