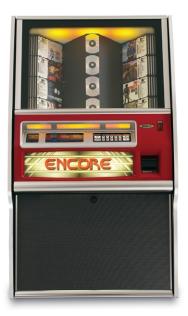

The Encore CD jukebox will keep them coming back again and again with features such as a 16-CD jacket display and user-friendly controls. And it will keep you in control with compatibility for CDG, karaoke, modem, and an optional printer kit with full MIS reports.

## The Laserstar **Encore**<sup>®</sup> CD Jukebox

## **Standard Features**

- Stimulating Title Rack Display with 16 full-sized CD jackets and easy-to-read titles
- AutoPlay setting, featuring either random or preselected titles
- Full integration with any Rowe International Selector unit to add the advantage of remote selection
- · Compatibility with karaoke, modem, or CDG
- User-friendly controls
- Optional printer kit, including printer recommendation, cash totals, selection frequency of both track and album, and disc condition
- Optional wireless remote control
- Mars AE 2411 bill acceptor
- Coin mech
- Complete software package including adjustable pricing and programmable features including AutoPlay, background music, attract mode, and free play mode