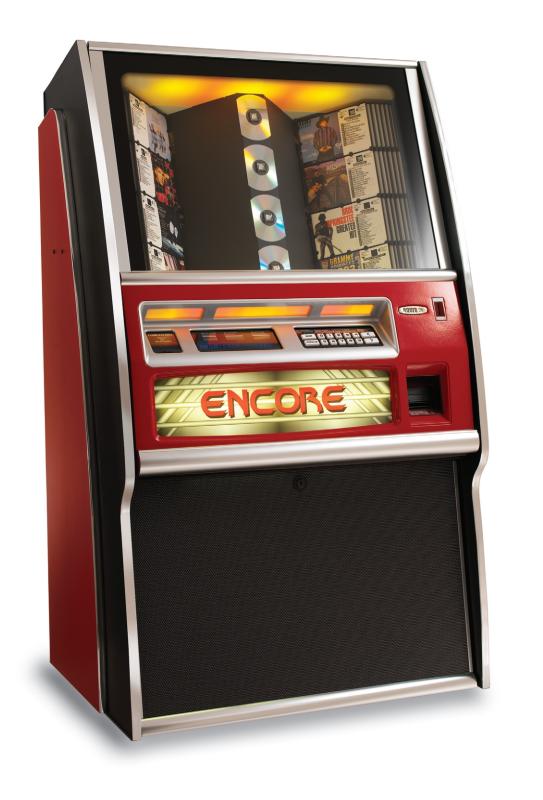

The Encore CD jukebox will keep them coming back again and again with features such as a 16-CD jacket display and user-friendly controls. And it will keep you in control with compatibility for CDG, karaoke, modem, and an optional printer kit with full MIS reports.

## The Laserstar **Encore**<sup>®</sup> CD Jukebox

## **Standard Features**

- Stimulating Title Rack Display with 16 full-sized CD jackets and easy-to-read titles
- AutoPlay setting, featuring either random or preselected titles
- Full integration with any Rowe International Selector unit to add the advantage of remote selection
- · Compatibility with karaoke, modem, or CDG
- User-friendly controls
- Optional printer kit, including printer recommendation, cash totals, selection frequency of both track and album, and disc condition
- Optional wireless remote control
- Mars AE 2411 bill acceptor
- Coin mech
- Complete software package including adjustable pricing and programmable features including AutoPlay, background music, attract mode, and free play mode