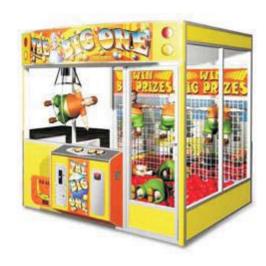

## Our Business is Fun!

THE BIG ONE

| PRODUCT DESCRIPTION |                                                                                                                                                                            |
|---------------------|----------------------------------------------------------------------------------------------------------------------------------------------------------------------------|
| Category            | Cranes                                                                                                                                                                     |
| Product Name        | THE BIG ONE - Item #9990.9801                                                                                                                                              |
| Туре                | 1 Player                                                                                                                                                                   |
| Weight              | 1499 lbs/ 680 kg                                                                                                                                                           |
| Voltage             | 115 VAC/ 230 VAC                                                                                                                                                           |
| Height              | 96.4 inches/ 2450                                                                                                                                                          |
| Width               | 98.4 inches/ 2500 mm                                                                                                                                                       |
| Depth               | 94.4 inches/ 2400 mm                                                                                                                                                       |
| Remarks             | Loaded with child size toys, this crane is an attraction rather than a crane and will earn a lot of money over its long life. It's perfect for parks and bigger locations. |