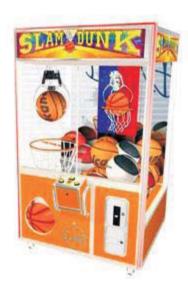

## Our Business is Fun!

Slam Dunk

| Category     | Cranes                                                                                                                                                                                                                                                                                                                      |
|--------------|-----------------------------------------------------------------------------------------------------------------------------------------------------------------------------------------------------------------------------------------------------------------------------------------------------------------------------|
| Product Name | SLAM DUNK - Item # 9990.6801SD                                                                                                                                                                                                                                                                                              |
| Туре         | 1 Player                                                                                                                                                                                                                                                                                                                    |
| Weight       | 551lbs/ 250 kg                                                                                                                                                                                                                                                                                                              |
| Voltage      | 115 VAC/ 230 VAC                                                                                                                                                                                                                                                                                                            |
| Height       | 81.3 inches/ 2065 mm                                                                                                                                                                                                                                                                                                        |
| Width        | 47.2 inches/ 1200 mm                                                                                                                                                                                                                                                                                                        |
| Depth        | 51.6 inches/ 1310 mm                                                                                                                                                                                                                                                                                                        |
| Remarks      | For those operators who think some of their customers prefer basketball, there's another Cosmic look that has been given the name Slam Dunk:  *themed graphics for top and back of the crane *a prize hole with basketball ring(!)  *our latest running lights (LED) *a specially designed grabber to pick up basket balls. |
|              | This highly original crane will make every basketball fanatic want to give it a try, whether he's a rookie or the next Magic Johnson!                                                                                                                                                                                       |