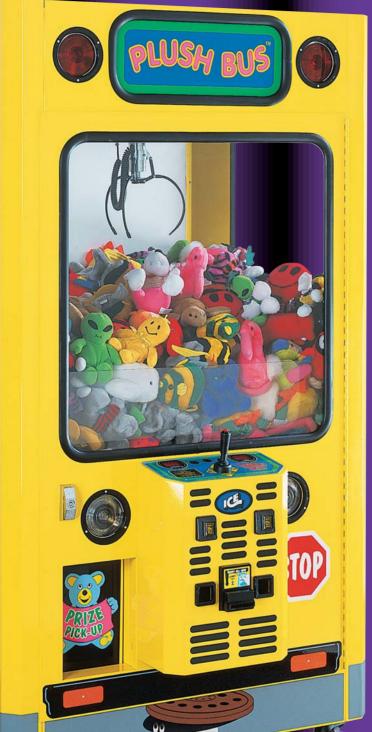

## Get On Board The... PIUSH BUS

100009

- First and only full-metal, epoxy-powder coated cabinet
- Crane assembly can be installed or removed in less then 30 secondsno tools required
- Crane mechanism uses only <u>electronic switches</u>
- Rear prize door allows FULL-FRONT plush display
- Available in joystick, joystick and buttons or only buttons control panel
- Prize counter
- Extra capacity playfield for high-volume locations
- 3-point door locking system for the ultimate in security
- Micro-track harnessing
- Low-voltage D.C. motors for safe and reliable use
- Weather-proof