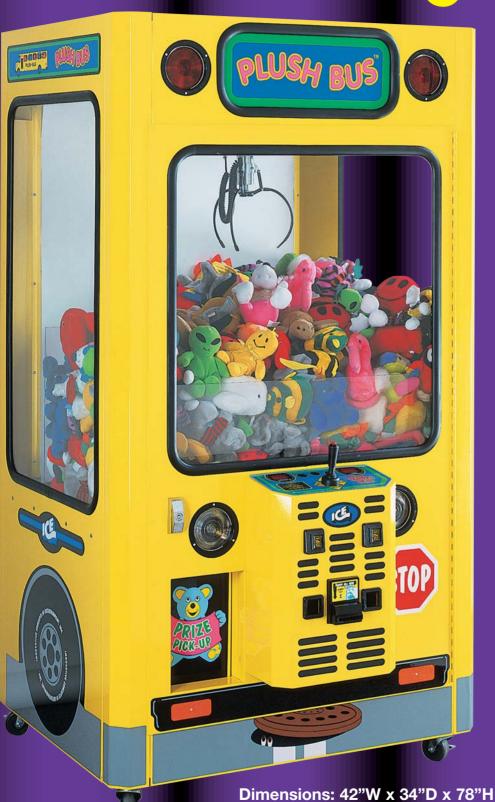

## PLUSH BUS

- First and only full-metal, epoxy-powder coated cabinet
- Crane assembly can be installed or removed in less then 30 secondsno tools required
- Crane mechanism uses only electronic switches
- Rear prize door allows FULL-FRONT plush display
- Available in joystick, joystick and buttons or only buttons control panel
- Prize counter
- Extra capacity playfield for high-volume locations
- 3-point door locking system for the ultimate in security
- Micro-track harnessing
- Low-voltage D.C. motors for safe and reliable use
- Weather-proof

Game Graphics Can Be Customized to Meet Your Location's Needs!