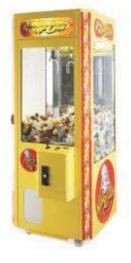

## Our Business is Fun

MR CLAW

| PRODUCT DESCRIPTION |                                                                                                                                                                           |
|---------------------|---------------------------------------------------------------------------------------------------------------------------------------------------------------------------|
| Category            | Vending                                                                                                                                                                   |
| Product Name        | Mr Claw - Item #9990.1301                                                                                                                                                 |
| Туре                | 1 Player                                                                                                                                                                  |
| Weight              | 364 lbs/ 165 kg                                                                                                                                                           |
| Voltage             | 115 VAC/ 230 VAC                                                                                                                                                          |
| Height              | 77.7 inches/ 1975 mm                                                                                                                                                      |
| Width               | 30 inches/ 760 mm                                                                                                                                                         |
| Depth               | 36.7 inches/ 934 mm                                                                                                                                                       |
| Remarks             | The Mr Claw crane has a solid metal cabinet.<br>Its fully auditable, has easily accessible electronics, has a removable control<br>panel and a four-point locking system. |