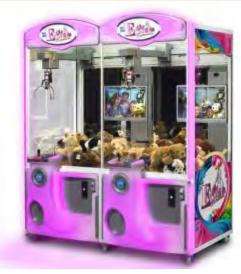

| PRODUCT DES |                                                                                                                                                                                                                                                                                                                                                                                                                                               |
|-------------|-----------------------------------------------------------------------------------------------------------------------------------------------------------------------------------------------------------------------------------------------------------------------------------------------------------------------------------------------------------------------------------------------------------------------------------------------|
| Category    | Cranes                                                                                                                                                                                                                                                                                                                                                                                                                                        |
| Productname | E-CLaw                                                                                                                                                                                                                                                                                                                                                                                                                                        |
| Туре        | 2 player                                                                                                                                                                                                                                                                                                                                                                                                                                      |
| Weight      |                                                                                                                                                                                                                                                                                                                                                                                                                                               |
| Voltage     | 230VAC / 110 VAC                                                                                                                                                                                                                                                                                                                                                                                                                              |
| Height      | 2110 mm                                                                                                                                                                                                                                                                                                                                                                                                                                       |
| Width       | 1770 mm                                                                                                                                                                                                                                                                                                                                                                                                                                       |
| Depth       | 1060 mm                                                                                                                                                                                                                                                                                                                                                                                                                                       |
| Remarks     | The E-Claw is Elaut's new attractive crane and is fully equipped with environment-friendly RGB LED lighting. This means lower energy costs and a longer life for the lighting.  The modern look of this crane was obtained by the light-emitting facades combined with the white lacquered aluminium profiles. You can change the colour of the crane whenever you like, or if you prefer an automatic change of colour, that too can be set. |
|             | Operating cranes optimally and successfully has never been so easy due to the brand new "IntraXion" control system.                                                                                                                                                                                                                                                                                                                           |