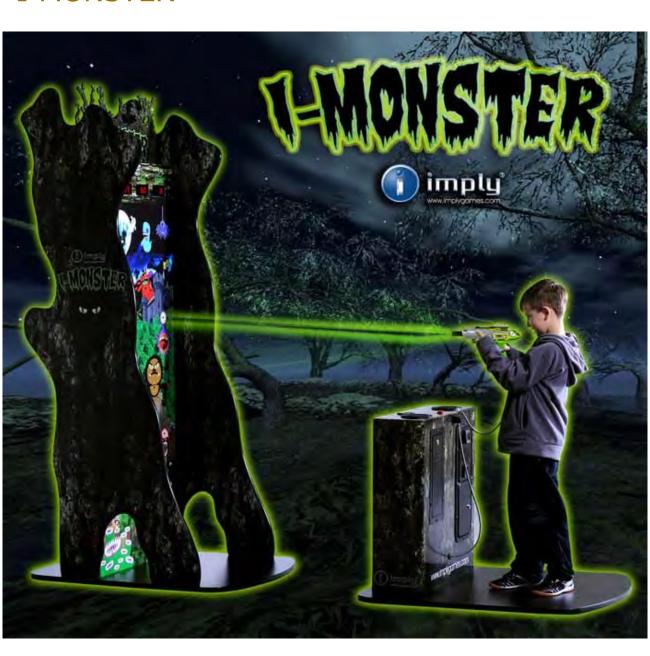

## **I-MONSTER**

Oh no! Earth is being invaded by monsters, yet again! Get ready to shoot the horrible mutants with your trusty monster gun as they quickly infest this former peaceful kingdom. You'll need a steady hand and nerves of steel to take down the targets. Prove your aim and agility and enjoy as much fun as you can have killing the beasts. So do you have what it takes to be a monster hunter? Watch out, they're coming...Good luck in your mission.

- > Exclusive Game: unique in the market;
- > Spooky music and sound effects;
- > Colorful bright LED's indicate where to shoot;
- > Innovative design, with haunted trees and fantastic scenary;
- Fun for all ages;
- > Special ray gun monster weapon;
- > Super LED Displays show credits, time, score and highscore;
- > Automatic Electronic Scoring System;
- > Operated by coin, token or smartcard for easy collection;
- Prepared for Redemption;

## **Dimensions:**

> Length: 2,21 m | 7' 3"

> Width: 0,90 m | 2' 11 2/5"

Top of page

Rodovia Imply Tecnologia, 1.111 | RST 287 Km 105 | CEP 96815-911 | Santa Cruz do Sul | RS | Brazil

www.imply.com.br | ©2003-2012 Imply Tecnologia Eletrônica | Web Site by calderw.com