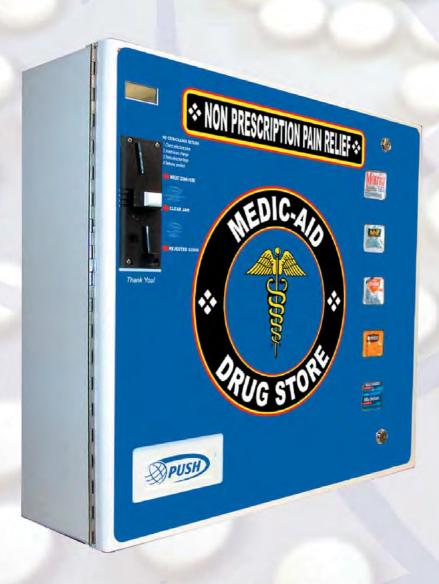

# **The SL5000**

### Flexibility...

Vends Almost Any Packaged Medicine Including Name Brands and Generics, Personal Products and Much More

#### Compact Size Holds Generous 160 Items in Five Individual Selections

Sleek Electronic Design Featuring LCD Display, Touch Pad Selection Keys, Negative Vend Counter and **Optional Battery Operation!** 