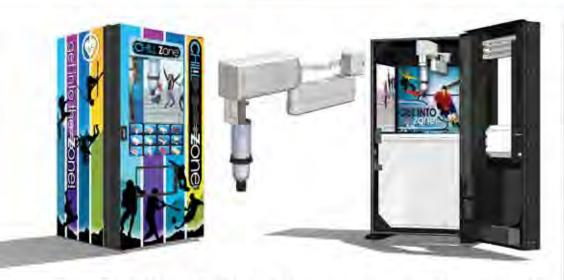

   position robot manually and save
   intuitive & menu-driven
- Comprehensive self-diagnostic features
- Micro SD software upgrade capabilities
- Guaranteed product delivery
- Ergonomically engineered for ease of use & serviceability
- Modular SCARA robot design, can be replaced in under 10 min
- Most energy efficient full-size frozen vendor
- Internal chest freezer design
- No moving parts in the freezer increasing mechanical reliability
- Large product chute can handle greater variety of package sizes
- ETL compliant
- Indoor/outdoor capable
- Electrical 115VAC, 60Hz, 9.7Amp
- 24VDC vacuum motor
- Dimensions H-72", W-40", D-35"
- Weight 600 lbs
- Refrigerant R134a (5.0oz/150g)