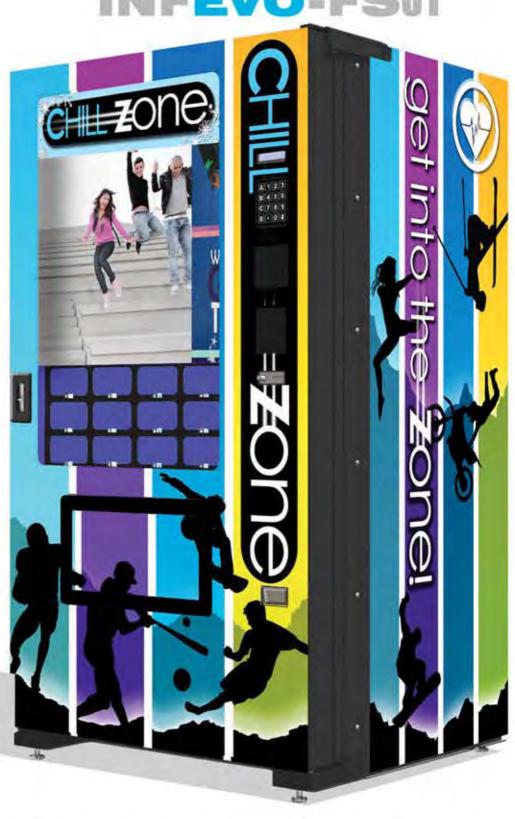

# EVOLUTION<sup>™</sup> witness the Evolution of vending

INFEVO-FS01

ice cream + ice cream + ice cream

## ChillZone

## dedicated ice cream package

The Evolution dedicated ice cream vendors are 4th generation merchandisers in a successful line of Fastcorp frozen machines. Taking the heralded vacuum robot & chest freezer design to entirely new heights, the Evolution delivers even more versatility, reliability & energy efficient performance than its predecessors. With new cutting edge robotics, highly integrated controller system, and a completely re-engineered high performance cabinet, Fastcorp is proud to say that the Evolution has set new standards in frozen vending. On the front lines of a growing ecological movement, the Evolution will continue to raise the bar on energy efficiency, driving home the Fastcorp mantra "Go Green Go Fastcorp". Never losing focus on what counts - product integrity and quality, Fastcorp continues to be the only frozen technology used by major ice cream manufacturers for their branded machine programs.

#### Features & Specifications:

- High-impact backlit merchandising system featuring large menu cards
- Highly integrated controller board
- MDB compliant
- DEX audit functions
- Card reader & cashless system compatible
- Simple programming

   position robot manually and save
   intuitive & menu-driven
- Comprehensive self-diagnostic features
- Micro SD software upgrade capabilities
- Guaranteed product delivery
- Ergonomically engineered for ease of use & serviceability
- Modular SCARA robot design, can be replaced in under 10 min
- Most energy efficient full-size frozen vendor
- Internal chest freezer design
- No moving parts in the freezer increasing mechanical reliability
- Large product chute can handle greater variety of package sizes
- ETL compliant
- Indoor/outdoor capable
- Electrical 115VAC, 60Hz, 9.7Amp
- 24VDC vacuum motor
- Dimensions H-72", W-40", D-35"
- Weight 600 lbs
- Refrigerant R134a (5.0oz/150g)