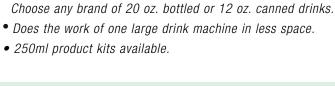

Six selections allow you to mix and match bottles and cans to meet your customer and employee needs. The ability to vend 12 oz. cans, 16.9, 20 and 24 oz. bottles or a mix of all gives you the versatility to serve your customers and employees the beverages they most desire including bottled water, sports drinks and juices.

• 144 Bottles, 312 cans or a combination of the two. • Vends 12 oz. cans: 16.9 oz. 20 oz. and 24 oz. bottles

• Illuminated product display enhances impulse sales.

• Environmentally safe R134a refrigerant.