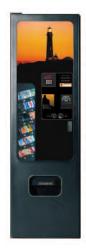

#### \*CB300 Satellite

#### Can & Bottle Vendor

| Height:        | 68" (172.72 cm) 4" Legs Optional                                          |
|----------------|---------------------------------------------------------------------------|
| Width:         | 21" (53.34 cm)                                                            |
| Depth:         | 33.5" (85.09 cm)                                                          |
| Weight:        | 381 Lbs. (173 kg)                                                         |
| Electrical:    | 115 VAC, 6.0 Amps (230 VAC, 4.5 Amps)                                     |
| Selections:    | 6 Items                                                                   |
| Capacity:      | 12 Oz. (355 ml) Can – 312;<br>20 Oz. (.592 Liter) Bottle – 144 (Depending |
| On Diameter)   |                                                                           |
| Pricing:       | Individual \$0 To \$99.95                                                 |
| Refrigeration: | 1/3 HP (115 VAC);<br>R134a Refrigerant;<br>Hermetically Sealed            |

#### **\*Requires Host Vendor to Operate**

We carry the right for your your location's needs !

size of snack vendor