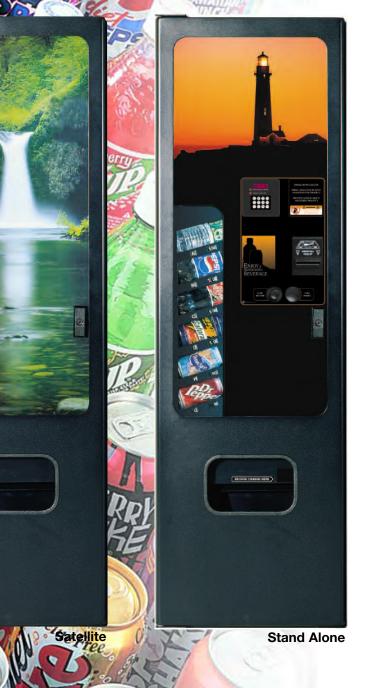

## BC6

## Can & Bottle Vendor

Space is always an issue, especially when it comes to your vending locations. The BC6 cold drink merchandiser from Perfect Break Systems provides the key to reducing your vending footprint and increasing selection and satisfaction.

Six selections allow you to mix and match bottles and cans to meet your customer and employee needs. The ability to vend 12 oz. cans, 16.9, 20 and 24 oz. bottles or a mix of all gives you the versatility to serve your customers and employees the beverages they most desire including bottled water, sports drinks and juices.

# For More Information, Visit BMI Gaming | www.bmigaming.com | 1-800-746-2255 | + 1-561-391-7200 Specifications

CB300

Machine Foot Print

Easy Loading

Product Stacks

33.5"

21"

| BC6 Standalone      |                                                                                        |  |
|---------------------|----------------------------------------------------------------------------------------|--|
| Can & Bottle Vendor |                                                                                        |  |
| Height:             | 68" (172.72 cm) 4" Legs Optional                                                       |  |
| Width:              | 21" (53.34 cm)                                                                         |  |
| Depth:              | 33.5" (85.09 cm)                                                                       |  |
| Weight:             | 381 Lbs. (173 kg)                                                                      |  |
| Electrical:         | 115 VAC, 6.0 Amps (230 VAC, 4.5 Amps)                                                  |  |
| Selections:         | 6 Items                                                                                |  |
| Capacity:           | 12 Oz. (355 ml) Can – 312;<br>20 Oz. (.592 Liter) Bottle –144 (Depending On Diameter)  |  |
| Pricing:            | Individual \$0 To \$99.95                                                              |  |
| Refrigeration:      | 1/3 HP (115 VAC);<br>R134a Refrigerant;<br>Hermetically Sealed<br>Coin & Bill Acceptor |  |