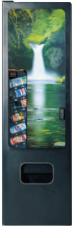

## BC6

## Can & Bottle Vendor

Space is always an issue, especially when it comes to your vending locations. The BC6 cold drink merchandiser from Perfect Break Systems provides the key to reducing your vending footprint and increasing selection and satisfaction.

Six selections allow you to mix and match bottles and cans to meet your customer and employee needs. The ability to vend 12 oz. cans, 16.9, 20 and 24 oz. bottles or a mix of all gives you the versatility to serve your customers and employees the beverages they most desire including bottled water, sports drinks and juices.

# For More Information, Visit BMI Gaming | www.bmigaming.com | 1-800-746-2255 | + 1-561-391-7200 Specifications

CB300

Machine Foot Print

Easy Loading

Product Stacks

33.5"

21"

| BC6 Standalone      |                                                                                        |  |
|---------------------|----------------------------------------------------------------------------------------|--|
| Can & Bottle Vendor |                                                                                        |  |
| Height:             | 68" (172.72 cm) 4" Legs Optional                                                       |  |
| Width:              | 21" (53.34 cm)                                                                         |  |
| Depth:              | 33.5" (85.09 cm)                                                                       |  |
| Weight:             | 381 Lbs. (173 kg)                                                                      |  |
| Electrical:         | 115 VAC, 6.0 Amps (230 VAC, 4.5 Amps)                                                  |  |
| Selections:         | 6 Items                                                                                |  |
| Capacity:           | 12 Oz. (355 ml) Can – 312;<br>20 Oz. (.592 Liter) Bottle –144 (Depending On Diameter)  |  |
| Pricing:            | Individual \$0 To \$99.95                                                              |  |
| Refrigeration:      | 1/3 HP (115 VAC);<br>R134a Refrigerant;<br>Hermetically Sealed<br>Coin & Bill Acceptor |  |