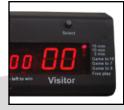

Gear boxes are supported by durable extruded aluminum channels.

Electronic scoring unit utilizes infrared scoring for reliability and accuracy. Sounds goal scored.

| Dimensions                |                     | Weight              |
|---------------------------|---------------------|---------------------|
| Length: 41"<br>Width: 36" | 104.1 cm<br>91.4 cm | 230 lbs<br>103.5 kg |
| Height: 521/2"            | 133.4 cm            |                     |
| Apron: 4½"                | 11.4 cm             |                     |