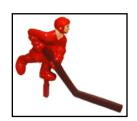

Men feature steel rod supports in foot - allows torque and pressure to be applied to the clutch, rather than the fitting between the man and gear box.

Molded base includes 4 leg levelers to assure level play surface - adjustable to 1".

## All Slapshot Tables Come with:

3 Pucks

Shelti

- Extra Parts: (1) Red Man, (1) Black Man and (1) 4mm Hex Wrench
- · Warranty Statement & Registration Card
- · Assembly Instructions

<sup>©</sup> Copyright 2003, Shelti Inc., Bay City • Michigan