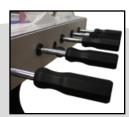

## **Standard Features**

Rods are chrome-plated, hollowground steel with 0.120" wall thickness. Marriage of highlubricity materials - nylon bushings and ultra-smooth rods - result in exceptional play performance with minimal friction wear.