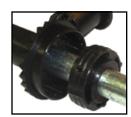

Gear box clutch system designed to "give" when opposing man-to-man force is applied - reduces likelihood of stick or man breakage and extends life of gear box.

Upper cabinet construction is made of a MDF interior and a decorative, brushed aluminum exterior.

Men feature steel rod supports in foot - allows torque and pressure to be applied to the clutch, rather than the fitting between the man and gear box.

Molded base includes 4 leg levelers to assure level play surface - adjustable to 1".