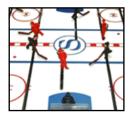

## Net years of family fun scoring this "one-timer" for your game room.

Bring all the sights and sounds of an amusement favorite into the home. Strong steel rods, coupled with Slapshot's super-fast gear-box action and clutch system, make this game the real deal. An electronic scoring unit with an infrared sensor brings the crowd to its feet with every goal.