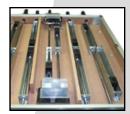

Attractive playfield graphics are screened into high-pressure laminate and covered with a protective clear-coat for long wear.

Playfield is supported on all 4 sides of the cabinet, by 2 beams running between the rods, and the tops of the player gear boxes.

Gear boxes are supported by durable extruded aluminum channels.

Electronic scoring unit utilizes infrared scoring for reliability and accuracy. Sounds goal scored.

| Dimensions                |                     | Weight              |
|---------------------------|---------------------|---------------------|
| Length: 41"<br>Width: 36" | 104.1 cm<br>91.4 cm | 230 lbs<br>103.5 kg |
| Height: 521/2"            | 133.4 cm            |                     |
| Apron: 4½"                | 11.4 cm             |                     |