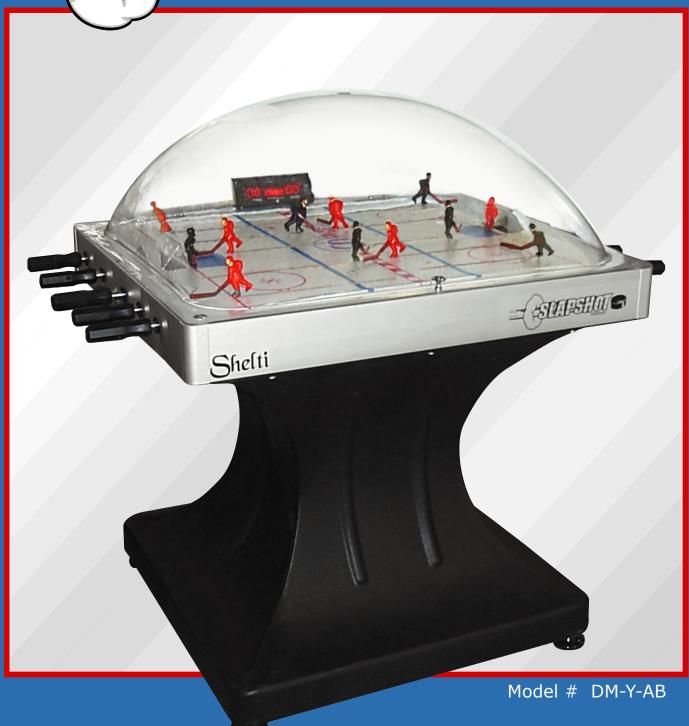

## Net years of family fun scoring this "one-timer" for your game room.

Bring all the sights and sounds of an amusement favorite into the home. Strong steel rods, coupled with Slapshot's super-fast gear-box action and clutch system, make this game the real deal. An electronic scoring unit with an infrared sensor brings the crowd to its feet with every goal.

## **Standard Features**

Rods are chrome-plated, hollowground steel with 0.120" wall thickness. Marriage of highlubricity materials - nylon bushings and ultra-smooth rods - result in exceptional play performance with minimal friction wear.

Gear box features a 2:1 turn ratio for quick player response and lively play - 360 degree player turn requires only 180 degree handle turn.

Dome "bubble" is fastened with hinges for easy access to men, goals, and playfield.

Men feature steel rod supports in foot - allows torque and pressure to be applied to the clutch, rather than the fitting between the man and gear box.

Molded base includes 4 leg levelers to assure level play surface - adjustable to 1".

Attractive playfield graphics are screened into high-pressure laminate and covered with a protective clear-coat for long wear.

Playfield is supported on all 4 sides of the cabinet, by 2 beams running between the rods, and the tops of the player gear boxes.

Gear boxes are supported by durable extruded aluminum channels.

Electronic scoring unit utilizes infrared scoring for reliability and accuracy. Sounds goal scored.

| Dimensions                |                     | Weight              |
|---------------------------|---------------------|---------------------|
| Length: 41"<br>Width: 36" | 104.1 cm<br>91.4 cm | 230 lbs<br>103.5 kg |
| Height: 521/2"            | 133.4 cm            |                     |
| Apron: 4½"                | 11.4 cm             |                     |