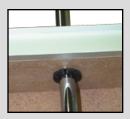

Men feature steel rod supports in foot - allows torque and pressure to be applied to the clutch, rather than the fitting between the man and gear box.

Molded base includes 4 leg levelers to assure level play surface - adjustable to 1".