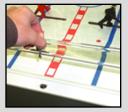

Gear boxes are supported by durable extruded aluminum channels.

Electronic scoring unit utilizes infrared scoring for reliability and accuracy. Sounds goal scored.

| Dimensions                |                     | Weight              |
|---------------------------|---------------------|---------------------|
| Length: 41"<br>Width: 36" | 104.1 cm<br>91.4 cm | 230 lbs<br>103.5 kg |
| Height: 521/2"            | 133.4 cm            |                     |
| Apron: 4½"                | 11.4 cm             |                     |