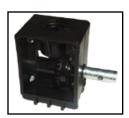

Gear box clutch system designed to "give" when opposing man-to-man force is applied - reduces likelihood of stick or man breakage and extends life of gear box.

Upper cabinet construction is made of a MDF interior and a decorative, brushed aluminum exterior.

Gear box features a 2:1 turn ratio for quick player response and lively play - 360 degree player turn requires only 180 degree handle turn.

Dome "bubble" is fastened with hinges for easy access to men, goals, and playfield.