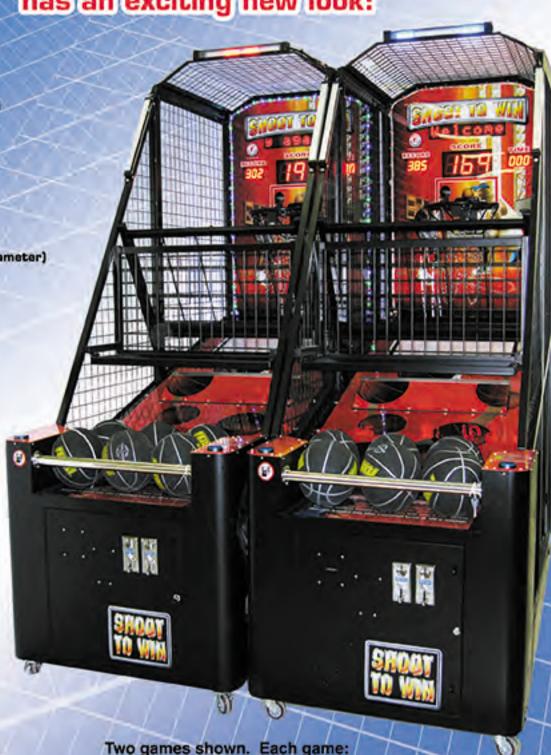

# SHOOT TO WIN

Smart Industries' Extremely Popular Basketball game has an exciting new look!

DISTRIBUTOR

Easy Assembly - fits through standard doors

Link up to 16 units for head-to-head competition

3 Game Types with Moving Hoop feature

Can be used with regulation size basketballs (7" to 9" diameter)

Polycarbonate backboard

Metal cabinet and hardwood floor

Excellent sound effects and music

Rope lights

Adjustable playing time

Double coin mechanisms

Optional Dollar Bill Acceptor

Ticket Dispenser

"Bonus Ticket" Game Feature

Smart Guaranteed with an Exclusive One Year Limited Warranty

38" x 100" x 97" - 452 lbs.