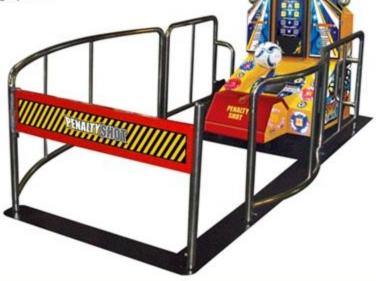

- ticket out function

- Fence

# Operator-Friendly Features

- Programmability
  Optional Items : Ticket out function, Fence